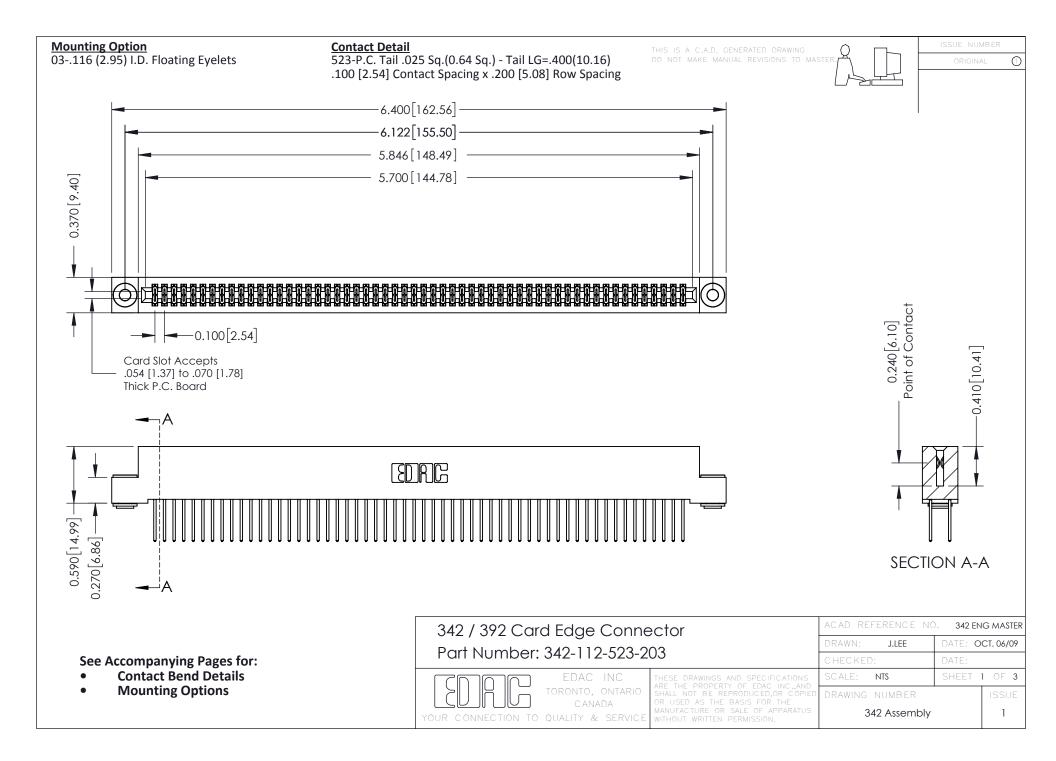

THIS IS A C.A.D. GENERATED DRAWING DO NOT MAKE MANUAL REVISIONS TO MASTER. ISSUE NUMBER

ORIGINAL

1



| 342 / 392 Series Card Edge Connector<br>Contact Bend Detail |                                                                                                                                                                                                  | ACAD REFERENCE NO. 342 ENG MASTER |             |                  |        |
|-------------------------------------------------------------|--------------------------------------------------------------------------------------------------------------------------------------------------------------------------------------------------|-----------------------------------|-------------|------------------|--------|
|