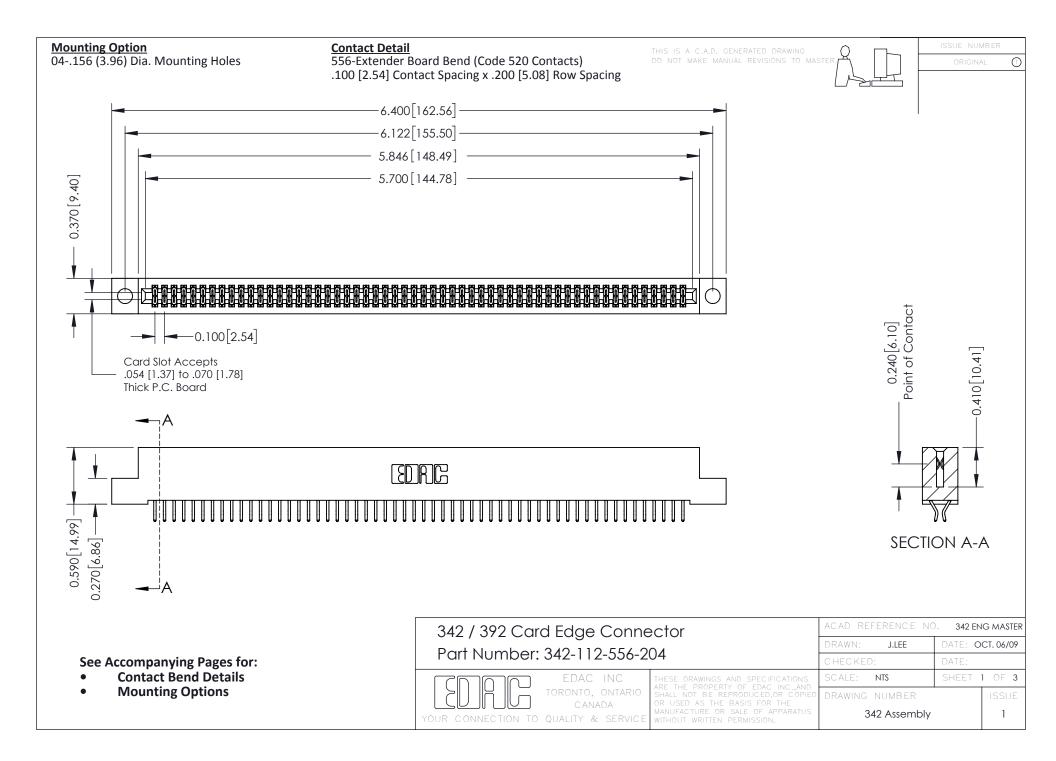

THIS IS A C.A.D. GENERATED DRAWING DO NOT MAKE MANUAL REVISIONS TO MASTER. ISSUE NUMBER

ORIGINAL

1



| 342 / 392 Series Card Edge Connector<br>Contact Bend Detail |                                                                                                                                                                                                  | ACAD REFERENCE NO. 342 ENG MASTER |             |                  |        |
|-------------------------------------------------------------|--------------------------------------------------------------------------------------------------------------------------------------------------------------------------------------------------|-----------------------------------|-------------|------------------|--------|
|