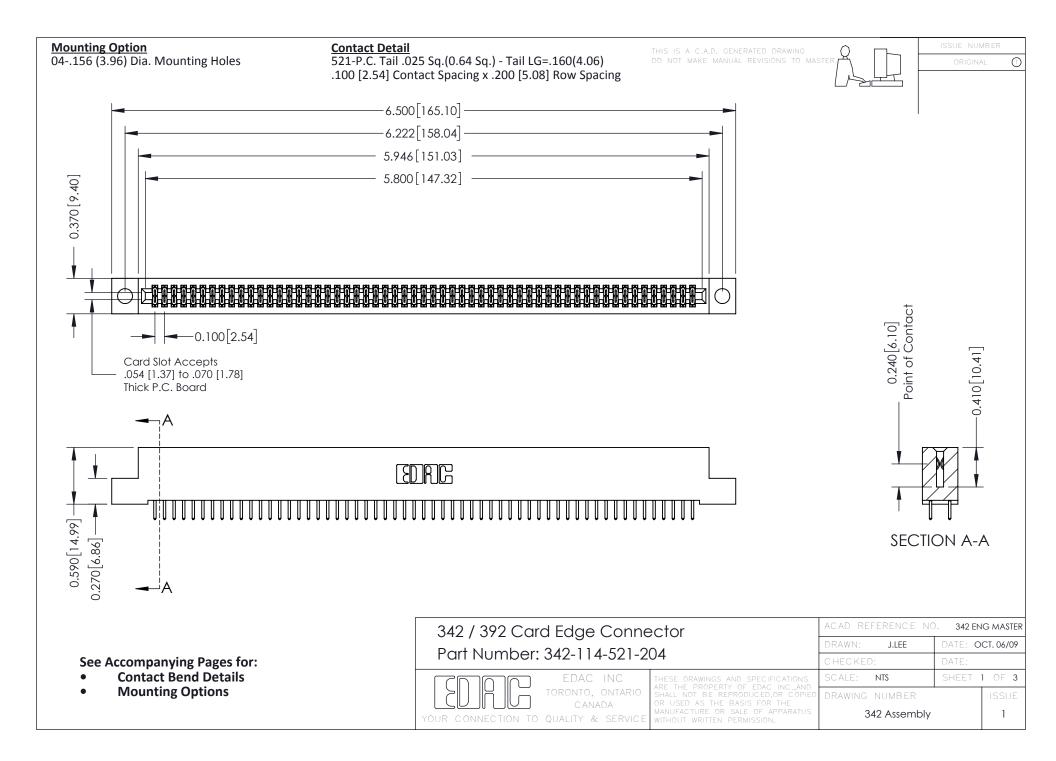

THIS IS A C.A.D. GENERATED DRAWING DO NOT MAKE MANUAL REVISIONS TO MASTER. ISSUE NUMBER

ORIGINAL

1



| 342 / 392 Series Card Edge Connector<br>Contact Bend Detail |                                                                                                                                                                                                  | ACAD REFERENCE NO. 342 ENG MASTER |             |                  |        |
|-------------------------------------------------------------|--------------------------------------------------------------------------------------------------------------------------------------------------------------------------------------------------|-----------------------------------|-------------|------------------|--------|
|