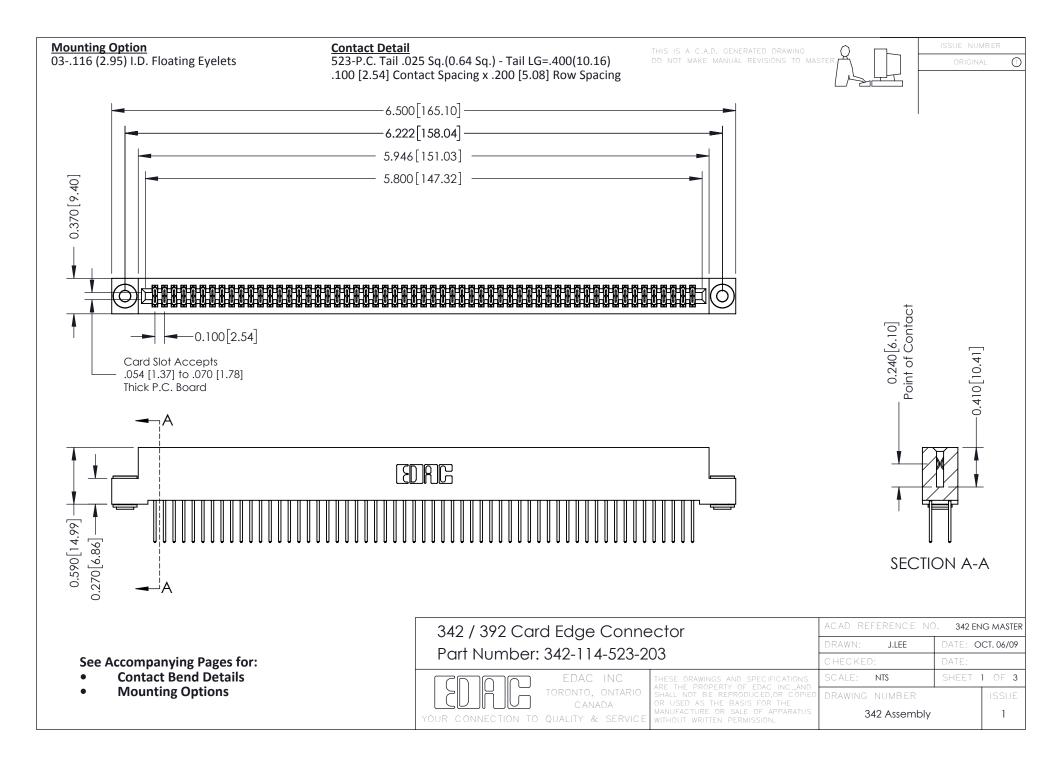

THIS IS A C.A.D. GENERATED DRAWING DO NOT MAKE MANUAL REVISIONS TO MASTER. ISSUE NUMBER

ORIGINAL

1



| 342 / 392 Series Card Edge Connector<br>Contact Bend Detail |                                                                                                                                                                                                  | ACAD REFERENCE NO. 342 ENG MASTER |             |                  |        |
|-------------------------------------------------------------|--------------------------------------------------------------------------------------------------------------------------------------------------------------------------------------------------|-----------------------------------|-------------|------------------|--------|
|