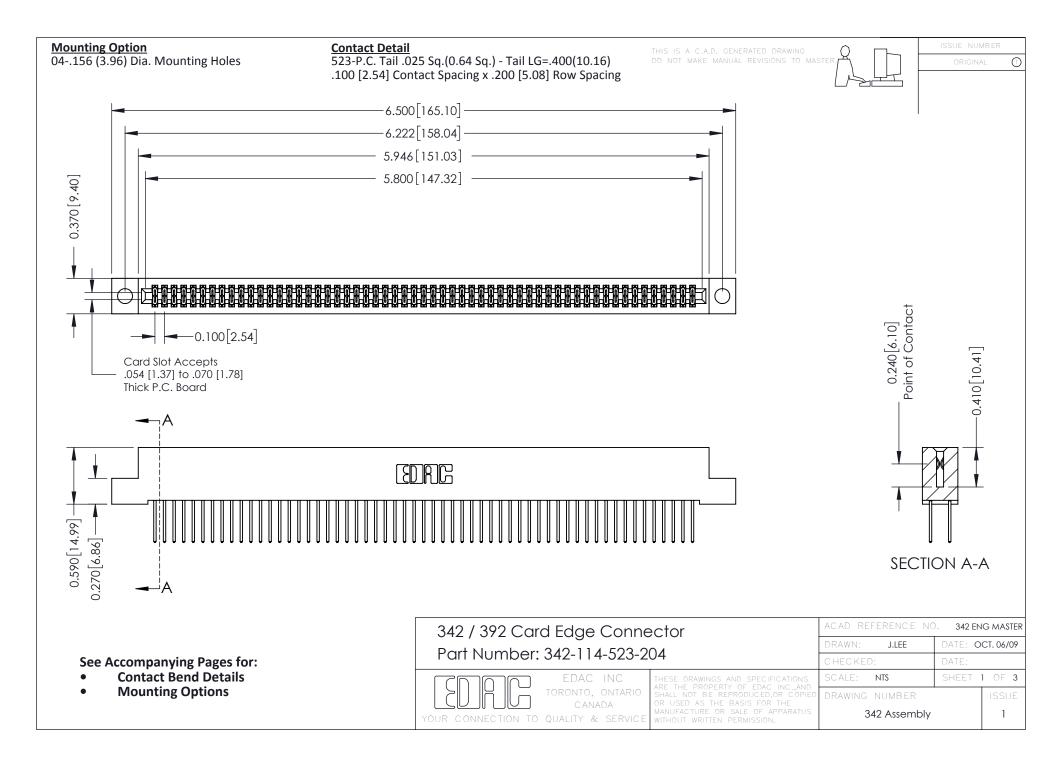

THIS IS A C.A.D. GENERATED DRAWING DO NOT MAKE MANUAL REVISIONS TO MASTER. ISSUE NUMBER

ORIGINAL

1



| 342 / 392 Series Card Edge Connector<br>Contact Bend Detail |                                                                                                                                                                                                  | ACAD REFERENCE NO. 342 ENG MASTER |             |                  |        |
|-------------------------------------------------------------|--------------------------------------------------------------------------------------------------------------------------------------------------------------------------------------------------|-----------------------------------|-------------|------------------|--------|
|