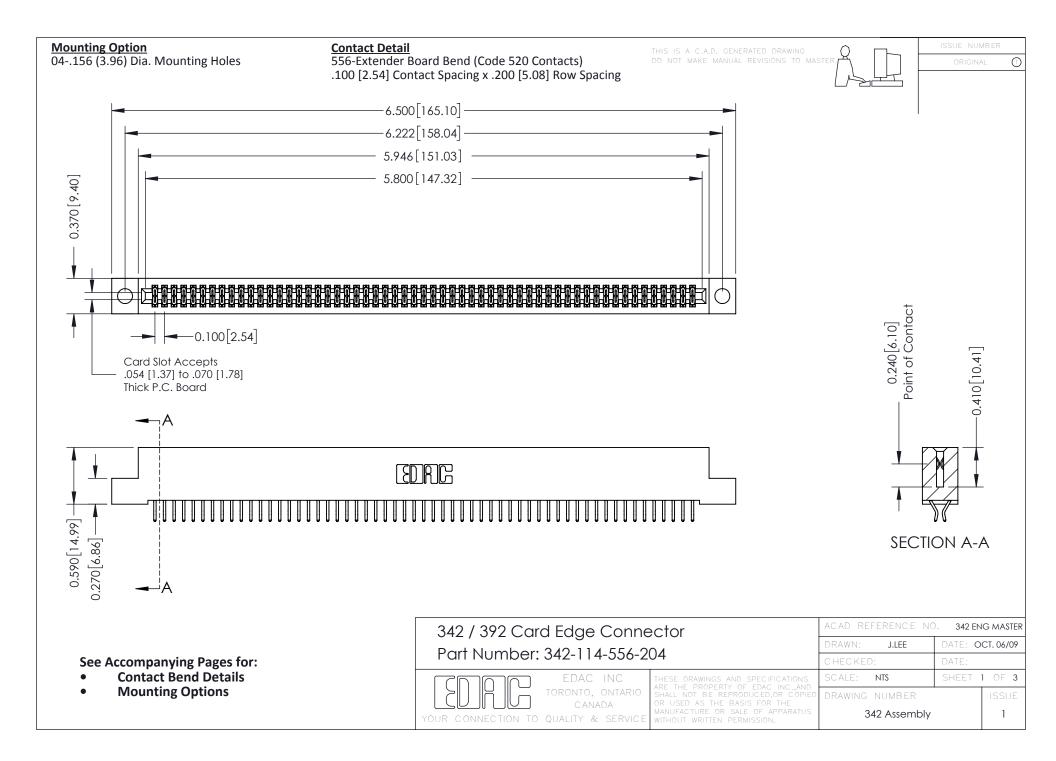

THIS IS A C.A.D. GENERATED DRAWING DO NOT MAKE MANUAL REVISIONS TO MASTER. ISSUE NUMBER

ORIGINAL

1



| 342 / 392 Series Card Edge Connector<br>Contact Bend Detail |                                                                                                                                                                                                  | ACAD REFERENCE NO. 342 ENG MASTER |             |                  |        |
|-------------------------------------------------------------|--------------------------------------------------------------------------------------------------------------------------------------------------------------------------------------------------|-----------------------------------|-------------|------------------|--------|
|