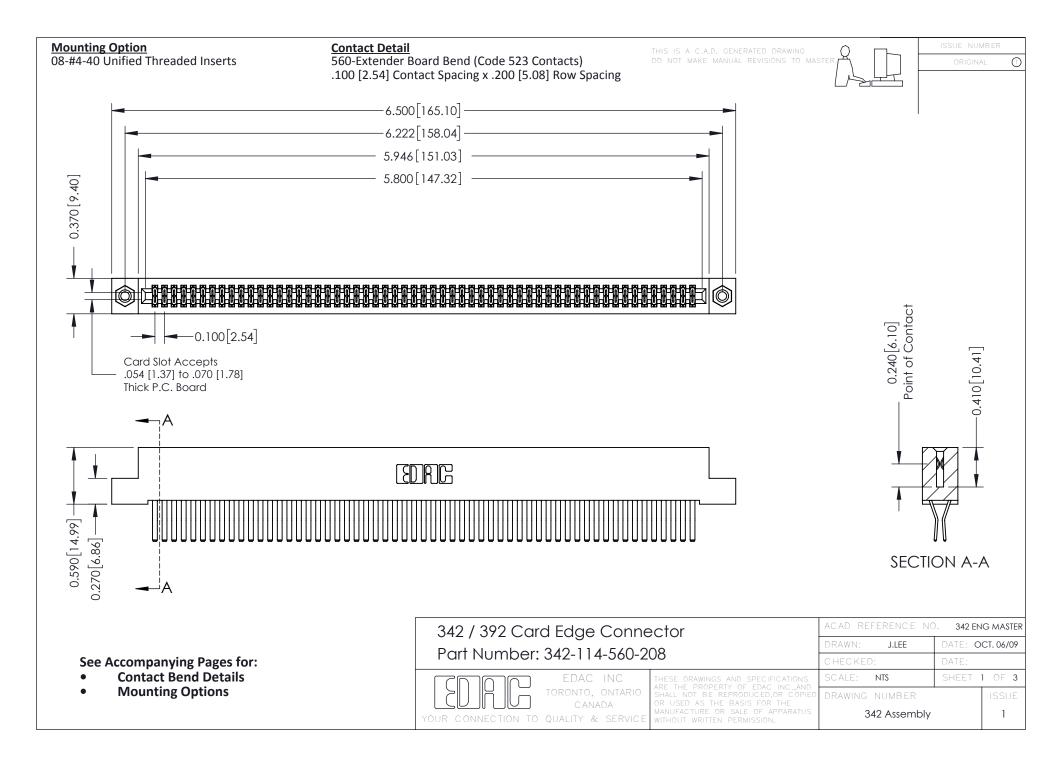

THIS IS A C.A.D. GENERATED DRAWING DO NOT MAKE MANUAL REVISIONS TO MASTER. ISSUE NUMBER

ORIGINAL

1



| 342 / 392 Series Card Edge Connector<br>Contact Bend Detail |                                                                                                                                                                                                  | ACAD REFERENCE NO. 342 ENG MASTER |             |                  |        |
|-------------------------------------------------------------|--------------------------------------------------------------------------------------------------------------------------------------------------------------------------------------------------|-----------------------------------|-------------|------------------|--------|
|