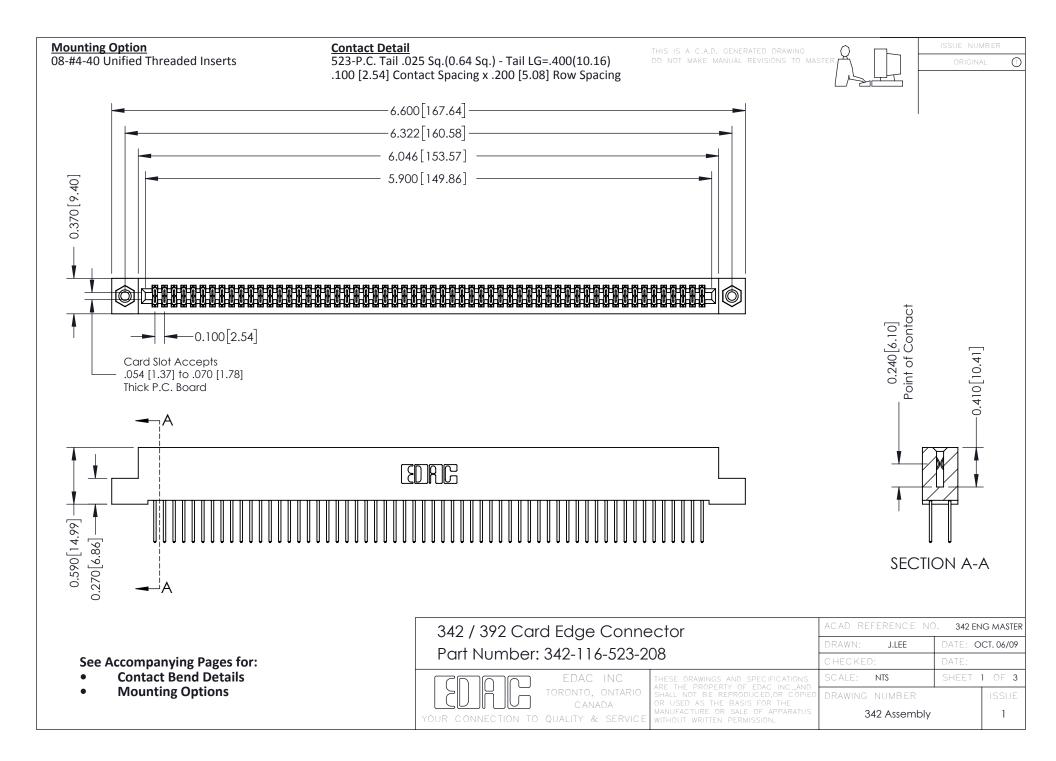

THIS IS A C.A.D. GENERATED DRAWING DO NOT MAKE MANUAL REVISIONS TO MASTER. ISSUE NUMBER

ORIGINAL

1



| 342 / 392 Series Card Edge Connector<br>Contact Bend Detail |                                                                                                                                                                                                  | ACAD REFERENCE NO. 342 ENG MASTER |             |                  |        |
|-------------------------------------------------------------|--------------------------------------------------------------------------------------------------------------------------------------------------------------------------------------------------|-----------------------------------|-------------|------------------|--------|
|