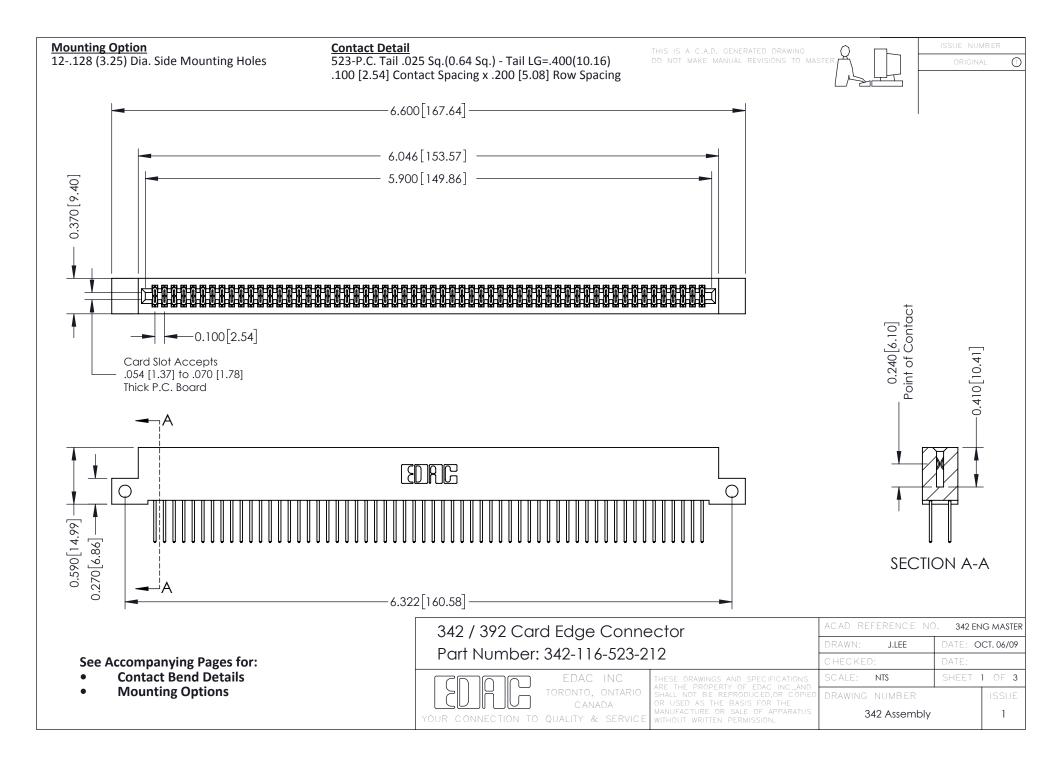

THIS IS A C.A.D. GENERATED DRAWING DO NOT MAKE MANUAL REVISIONS TO MASTER. ISSUE NUMBER

ORIGINAL

1



| 342 / 392 Series Card Edge Connector<br>Contact Bend Detail |                                                                                                                                                                                                  | ACAD REFERENCE NO. 342 ENG MASTER |             |                  |        |
|-------------------------------------------------------------|--------------------------------------------------------------------------------------------------------------------------------------------------------------------------------------------------|-----------------------------------|-------------|------------------|--------|
|