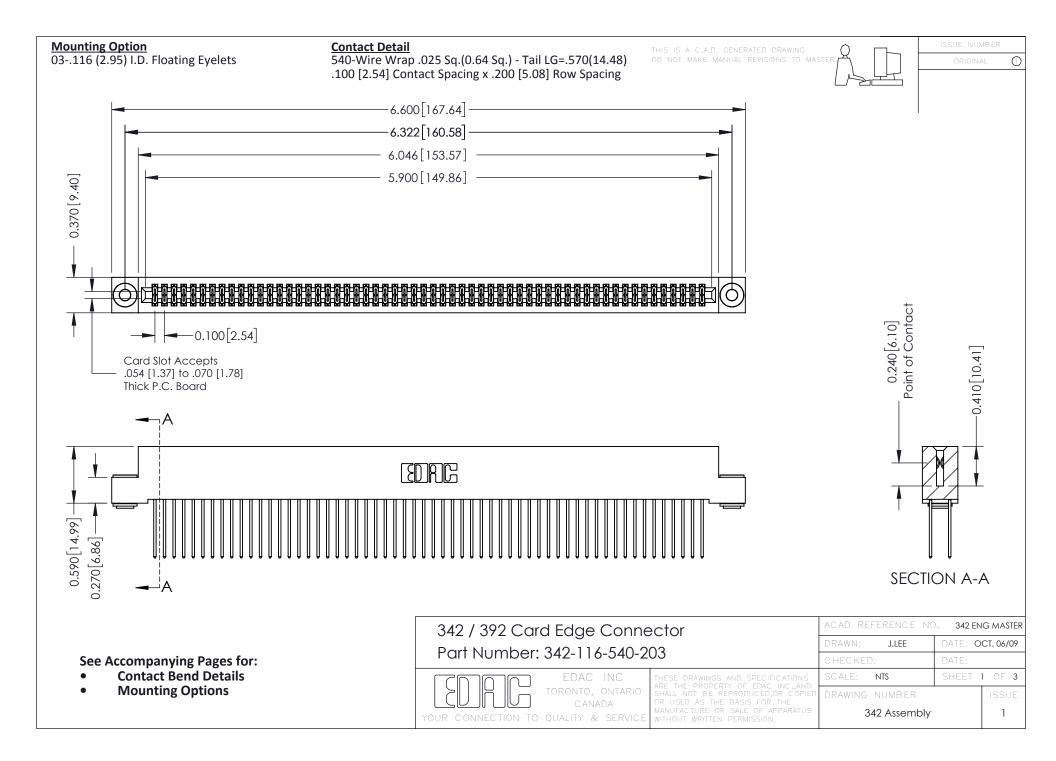

THIS IS A C.A.D. GENERATED DRAWING DO NOT MAKE MANUAL REVISIONS TO MASTER. ISSUE NUMBER

ORIGINAL

1



| 342 / 392 Series Card Edge Connector<br>Contact Bend Detail |                                                                                                                                                                                                  | ACAD REFERENCE NO. 342 ENG MASTER |             |                  |        |
|-------------------------------------------------------------|--------------------------------------------------------------------------------------------------------------------------------------------------------------------------------------------------|-----------------------------------|-------------|------------------|--------|
|