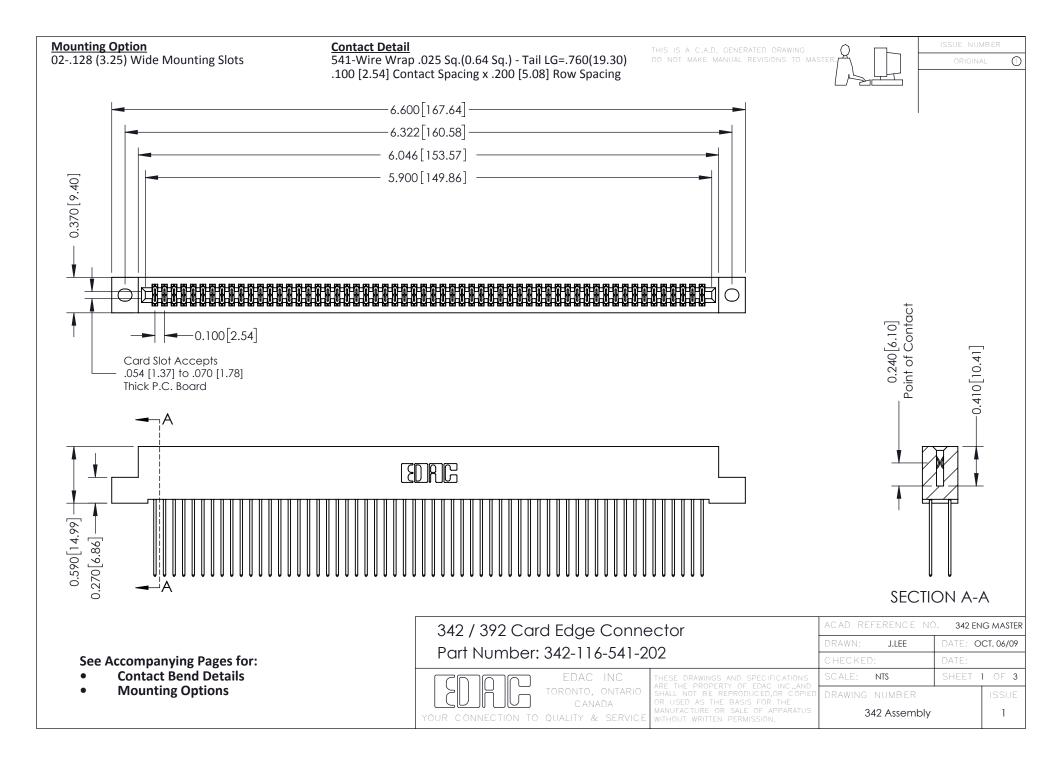

THIS IS A C.A.D. GENERATED DRAWING DO NOT MAKE MANUAL REVISIONS TO MASTER. ISSUE NUMBER

ORIGINAL

1



| 342 / 392 Series Card Edge Connector<br>Contact Bend Detail |                                                                                                                                                                                                  | ACAD REFERENCE NO. 342 ENG MASTER |             |                  |        |
|-------------------------------------------------------------|--------------------------------------------------------------------------------------------------------------------------------------------------------------------------------------------------|-----------------------------------|-------------|------------------|--------|
|