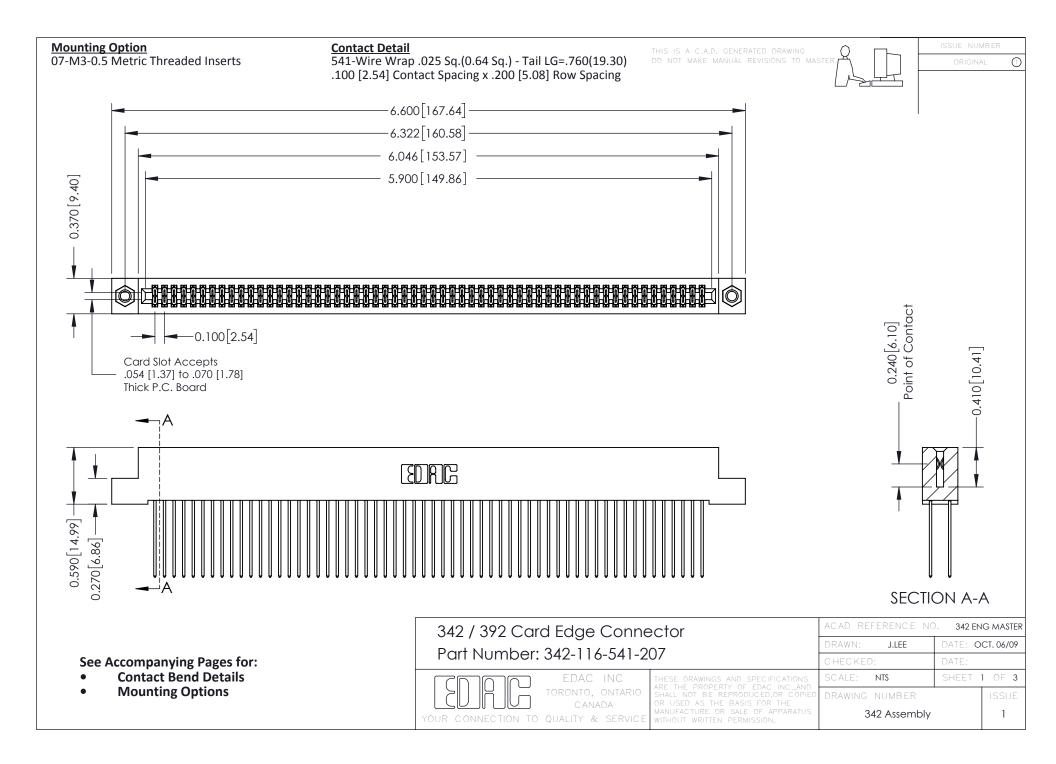

THIS IS A C.A.D. GENERATED DRAWING DO NOT MAKE MANUAL REVISIONS TO MASTER. ISSUE NUMBER

ORIGINAL

1



| 342 / 392 Series Card Edge Connector<br>Contact Bend Detail |                                                                                                                                                                                                  | ACAD REFERENCE NO. 342 ENG MASTER |             |                  |        |
|-------------------------------------------------------------|--------------------------------------------------------------------------------------------------------------------------------------------------------------------------------------------------|-----------------------------------|-------------|------------------|--------|
|