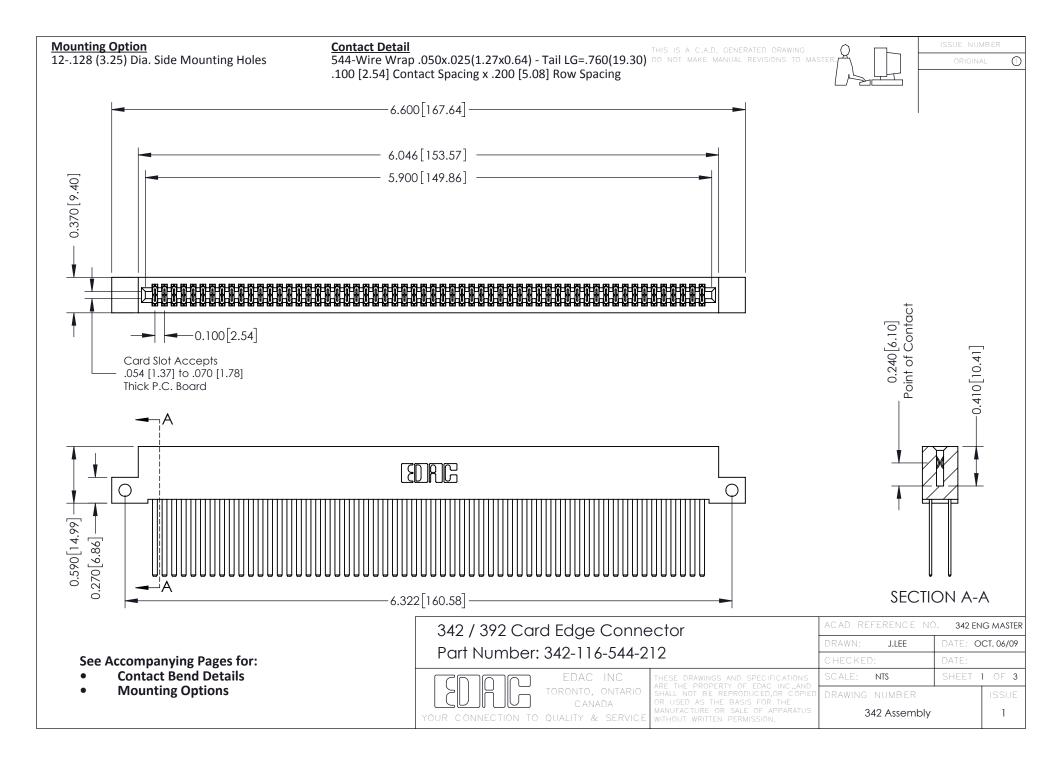

THIS IS A C.A.D. GENERATED DRAWING DO NOT MAKE MANUAL REVISIONS TO MASTER. ISSUE NUMBER

ORIGINAL

1



| 342 / 392 Series Card Edge Connector<br>Contact Bend Detail |                                                                                                                                                                                                  | ACAD REFERENCE NO. 342 ENG MASTER |             |                  |        |
|-------------------------------------------------------------|--------------------------------------------------------------------------------------------------------------------------------------------------------------------------------------------------|-----------------------------------|-------------|------------------|--------|
|