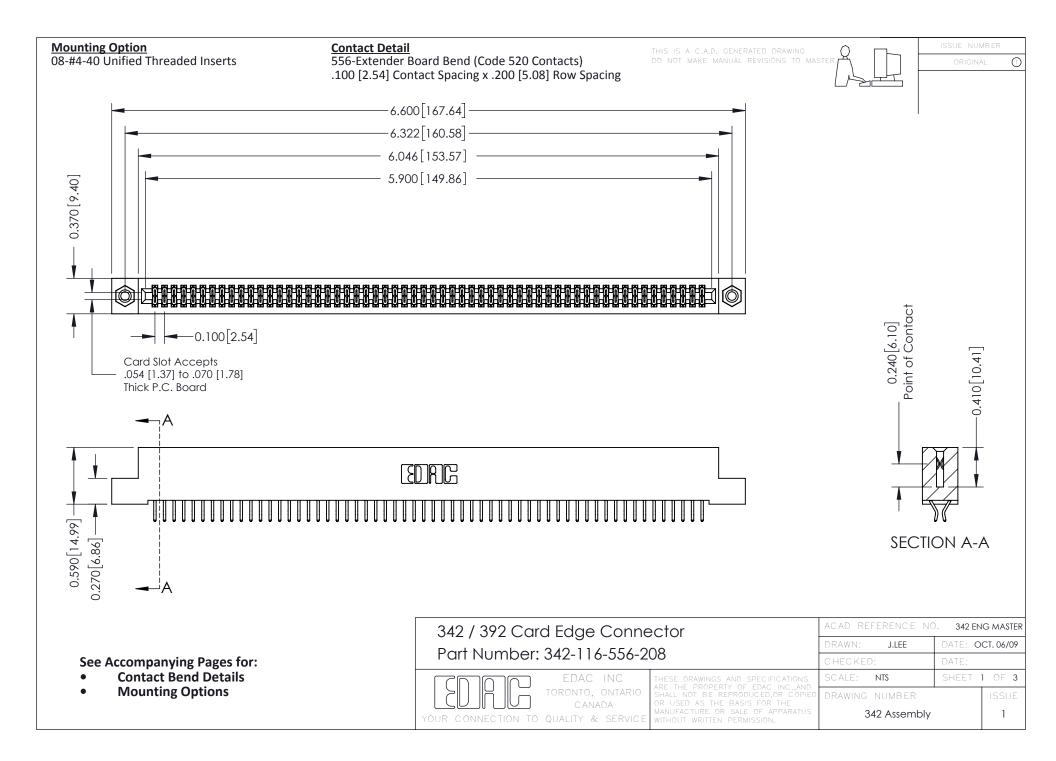

THIS IS A C.A.D. GENERATED DRAWING DO NOT MAKE MANUAL REVISIONS TO MASTER. ISSUE NUMBER

ORIGINAL

1



| 342 / 392 Series Card Edge Connector<br>Contact Bend Detail |                                                                                                                                                                                                  | ACAD REFERENCE NO. 342 ENG MASTER |             |                  |        |
|-------------------------------------------------------------|--------------------------------------------------------------------------------------------------------------------------------------------------------------------------------------------------|-----------------------------------|-------------|------------------|--------|
|