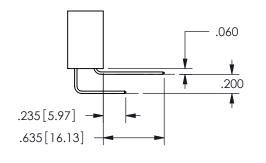

## <u>Contact Dimensions:</u> 500-Wire Hole .050x.025(1.27x0.64) - Tail LG=.260(6.60) .100 (2.54) Contact Spacing x .200 (5.08) Row Spacing

.160 4.06 .330[8.38] POINT OF CARD SLOT CONTACT .370 9.4

ISSUE NUMBER ORIGINAL

1

**Contact Code 558** 

Contact Code 559

**Contact Code 560** 

INSULATOR MATERIAL: THERMOPLASTIC POLYESTER, UL 94V-0

DAP MATERIAL AVAILABLE UPON REQUEST

CONTACT MATERIAL; COPPER ALLOY CONTACT PLATING: GOLD ON THE MATING AREA, TIN PLATING ON THE CONTACT TAILS, NICKEL UNDERPLATE

345/395 SERIES CARD EDGE CONNECTOR CONTACT CODE 555,556,558,559,560 DIMENSIONS

YOUR CONNECTION TO QUALITY & SERVICE

**EDAC INC** TORONTO, ONTARIO CANADA

THESE DRAWINGS AND SPECIFICATIONS ARE THE PROPERTY OF EDAC INC.,AND SHALL NOT BE REPRODUCED, OR COPIED OR USED AS THE BASIS FOR THE MANUFACTURE OR SALE OF APPARATUS WITHOUT WRITTEN PERMISSION.

| ACAD REFERENCE NO.  | 345-ENG-MASTER   |
|---------------------|------------------|
| DRAWN: R.STA.MONICA | DATE:MAY.16/2017 |
| CHECKED:            | DATE:            |
| SCALE: 1:1          | SHEET 2 OF 2     |
| DRAWING NUMBER      | ISSUE            |
| 345-FNG-MASTER      | 1                |