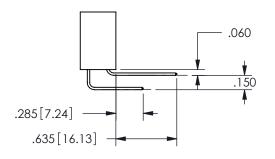

## <u>Contact Dimensions:</u> 500-Wire Hole .050x.025(1.27x0.64) - Tail LG=.260(6.60) .100 (2.54) Contact Spacing x .200 (5.08) Row Spacing

.160 4.06 .330[8.38] POINT OF CARD SLOT CONTACT .370 9.4