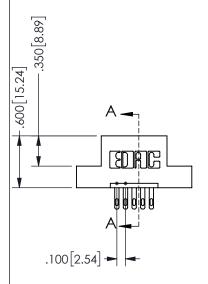

## SECTION A-A

345/395 SERIES CARD EDGE CONNECTOR PART NUMBER: 345-005-500-104

**EDAC INC** TORONTO, ONTARIO CANADA

THESE DRAWINGS AND SPECIFICATIONS ARE THE PROPERTY OF EDAC INC.,AND SHALL NOT BE REPRODUCED, OR COPIED OR USED AS THE BASIS FOR THE MANUFACTURE OR SALE OF APPARATUS WITHOUT WRITTEN PERMISSION.

| ACAD REFERENCE NO.  | 345-ENG-MASTER   |
|---------------------|------------------|
| DRAWN: R.STA.MONICA | DATE:MAY.16/2017 |
| CHECKED:            | DATE:            |
| SCALE: NTS          | SHEET 1 OF 2     |
| DRAWING NUMBER      | ISSUE            |
| 345-ENG-MASTER      | 1                |
|                     |                  |