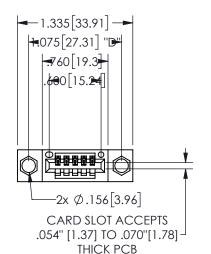

## SECTION A-A

345/395 SERIES CARD EDGE CONNECTOR PART NUMBER: 345-005-500-104

**EDAC INC** TORONTO, ONTARIO CANADA

THESE DRAWINGS AND SPECIFICATIONS ARE THE PROPERTY OF EDAC INC.,AND SHALL NOT BE REPRODUCED, OR COPIED OR USED AS THE BASIS FOR THE MANUFACTURE OR SALE OF APPARATUS WITHOUT WRITTEN PERMISSION.

| ACAD REFERENCE NO.  | 345-ENG-MASTER   |
|---------------------|------------------|
| DRAWN: R.STA.MONICA | DATE:MAY.16/2017 |
| CHECKED:            | DATE:            |
| SCALE: NTS          | SHEET 1 OF 2     |
| DRAWING NUMBER      | ISSUE            |
| 345-ENG-MASTER      | 1                |
|                     |                  |