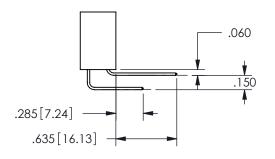

THIS IS A C.A.D. GENERATED DRAWING DO NOT MAKE MANUAL REVISIONS TO MASTER.

ISSUE NUMBER

ORIGINAL

1

<u>Contact Dimensions:</u>
500-Wire Hole .050x.025(1.27x0.64) - Tail LG=.260(6.60)
.100 (2.54) Contact Spacing x .200 (5.08) Row Spacing

345/395 SERIES CARD EDGE CONNECTOR PART NUMBER: 345-005-500-112

YOUR CONNECTION TO QUALITY & SERVICE

**EDAC INC** TORONTO, ONTARIO CANADA

THESE DRAWINGS AND SPECIFICATIONS ARE THE PROPERTY OF EDAC INC.,AND SHALL NOT BE REPRODUCED, OR COPIED OR USED AS THE BASIS FOR THE MANUFACTURE OR SALE OF APPARATUS WITHOUT WRITTEN PERMISSION.