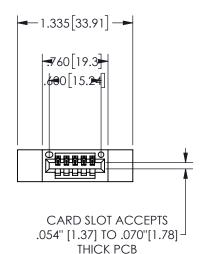

THIS IS A C.A.D. GENERATED DRAWING DO NOT MAKE MANUAL REVISIONS TO MASTER.

ISSUE NUMBER

ORIGINAL

1

<u>Contact Dimensions:</u>
500-Wire Hole .050x.025(1.27x0.64) - Tail LG=.260(6.60)
.100 (2.54) Contact Spacing x .200 (5.08) Row Spacing

345/395 SERIES CARD EDGE CONNECTOR PART NUMBER: 345-005-500-112

YOUR CONNECTION TO QUALITY & SERVICE

**EDAC INC** TORONTO, ONTARIO CANADA

THESE DRAWINGS AND SPECIFICATIONS ARE THE PROPERTY OF EDAC INC.,AND SHALL NOT BE REPRODUCED, OR COPIED OR USED AS THE BASIS FOR THE MANUFACTURE OR SALE OF APPARATUS WITHOUT WRITTEN PERMISSION.

| .330[8.38]<br>CARD SLOT | .160[4.06]<br>POINT OF<br>CONTACT |
|-------------------------|-----------------------------------|
| .370[9.4]               |                                   |