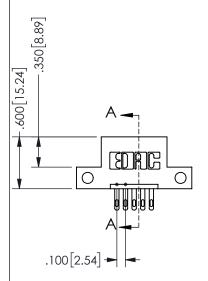

THIS IS A C.A.D. GENERATED DRAWING DO NOT MAKE MANUAL REVISIONS TO MASTER.

ISSUE NUMBER

ORIGINAL

1

<u>Contact Dimensions:</u>
500-Wire Hole .050x.025(1.27x0.64) - Tail LG=.260(6.60)
.100 (2.54) Contact Spacing x .200 (5.08) Row Spacing

345/395 SERIES CARD EDGE CONNECTOR PART NUMBER: 345-005-500-112

YOUR CONNECTION TO QUALITY & SERVICE

**EDAC INC** TORONTO, ONTARIO CANADA

THESE DRAWINGS AND SPECIFICATIONS ARE THE PROPERTY OF EDAC INC.,AND SHALL NOT BE REPRODUCED, OR COPIED OR USED AS THE BASIS FOR THE MANUFACTURE OR SALE OF APPARATUS WITHOUT WRITTEN PERMISSION.