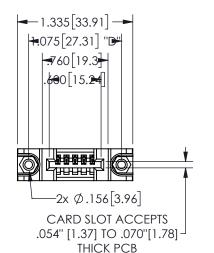

## SECTION A-A

345/395 SERIES CARD EDGE CONNECTOR PART NUMBER: 345-005-500-188

**EDAC INC** TORONTO, ONTARIO CANADA

THESE DRAWINGS AND SPECIFICATIONS ARE THE PROPERTY OF EDAC INC.,AND SHALL NOT BE REPRODUCED, OR COPIED OR USED AS THE BASIS FOR THE MANUFACTURE OR SALE OF APPARATUS WITHOUT WRITTEN PERMISSION.

| ACAD REFERENCE NO.  | 345-ENG-MASTER   |
|---------------------|------------------|
| DRAWN: R.STA.MONICA | DATE:MAY.16/2017 |
| CHECKED:            | DATE:            |
| SCALE: NTS          | SHEET 1 OF 2     |
| DRAWING NUMBER      | ISSUE            |
| 345-ENG-MASTER      | 1                |
|                     |                  |