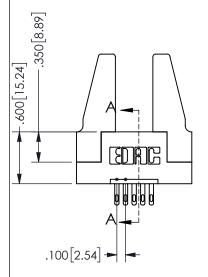

## SECTION A-A

345/395 SERIES CARD EDGE CONNECTOR PART NUMBER: 345-005-500-188

**EDAC INC** TORONTO, ONTARIO CANADA

THESE DRAWINGS AND SPECIFICATIONS ARE THE PROPERTY OF EDAC INC.,AND SHALL NOT BE REPRODUCED, OR COPIED OR USED AS THE BASIS FOR THE MANUFACTURE OR SALE OF APPARATUS WITHOUT WRITTEN PERMISSION.

| ACAD REFERENCE NO.  | 345-ENG-MASTER   |
|---------------------|------------------|
| DRAWN: R.STA.MONICA | DATE:MAY.16/2017 |
| CHECKED:            | DATE:            |
| SCALE: NTS          | SHEET 1 OF 2     |
| DRAWING NUMBER      | ISSUE            |
| 345-ENG-MASTER      | 1                |
|                     |                  |