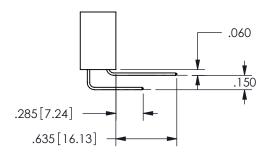

THIS IS A C.A.D. GENERATED DRAWING DO NOT MAKE MANUAL REVISIONS TO MASTER.

ISSUE NUMBER

ORIGINAL

1

<u>Contact Dimensions:</u>
500-Wire Hole .050x.025(1.27x0.64) - Tail LG=.260(6.60)
.100 (2.54) Contact Spacing x .200 (5.08) Row Spacing

ISSUE NUMBER ORIGINAL

1

**Contact Code 558** 

Contact Code 559

**Contact Code 560** 

INSULATOR MATERIAL: THERMOPLASTIC POLYESTER, UL 94V-0

DAP MATERIAL AVAILABLE UPON REQUEST

CONTACT MATERIAL; COPPER ALLOY CONTACT PLATING: GOLD ON THE MATING AREA, TIN PLATING ON THE CONTACT TAILS, NICKEL UNDERPLATE

345/395 SERIES CARD EDGE CONNECTOR CONTACT CODE 555,556,558,559,560 DIMENSIONS

YOUR CONNECTION TO QUALITY & SERVICE

**EDAC INC** TORONTO, ONTARIO CANADA

THESE DRAWINGS AND SPECIFICATIONS ARE THE PROPERTY OF EDAC INC.,AND SHALL NOT BE REPRODUCED, OR COPIED OR USED AS THE BASIS FOR THE MANUFACTURE OR SALE OF APPARATUS WITHOUT WRITTEN PERMISSION.

| ACAD REFERENCE NO.  | 345-ENG-MASTER   |
|---------------------|------------------|
| DRAWN: R.STA.MONICA | DATE:MAY.16/2017 |
| CHECKED:            | DATE:            |
| SCALE: 1:1          | SHEET 2 OF 2     |
| DRAWING NUMBER      | ISSUE            |
| 345-FNG-MASTER      | 1                |