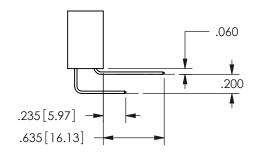

THIS IS A C.A.D. GENERATED DRAWING DO NOT MAKE MANUAL REVISIONS TO MASTER.

ISSUE NUMBER

ORIGINAL

1

<u>Contact Dimensions:</u>
500-Wire Hole .050x.025(1.27x0.64) - Tail LG=.260(6.60)
.100 (2.54) Contact Spacing x .200 (5.08) Row Spacing

ISSUE NUMBER ORIGINAL

1

**Contact Code 558** 

Contact Code 559

**Contact Code 560** 

INSULATOR MATERIAL: THERMOPLASTIC POLYESTER, UL 94V-0

DAP MATERIAL AVAILABLE UPON REQUEST

CONTACT MATERIAL; COPPER ALLOY CONTACT PLATING: GOLD ON THE MATING AREA, TIN PLATING ON THE CONTACT TAILS, NICKEL UNDERPLATE

345/395 SERIES CARD EDGE CONNECTOR CONTACT CODE 555,556,558,559,560 DIMENSIONS

YOUR CONNECTION TO QUALITY & SERVICE

**EDAC INC** TORONTO, ONTARIO CANADA

THESE DRAWINGS AND SPECIFICATIONS ARE THE PROPERTY OF EDAC INC.,AND SHALL NOT BE REPRODUCED, OR COPIED OR USED AS THE BASIS FOR THE MANUFACTURE OR SALE OF APPARATUS WITHOUT WRITTEN PERMISSION.

| ACAD REFERENCE NO.  | 345-ENG-MASTER   |
|---------------------|------------------|
| DRAWN: R.STA.MONICA | DATE:MAY.16/2017 |
| CHECKED:            | DATE:            |
| SCALE: 1:1          | SHEET 2 OF 2     |
| DRAWING NUMBER      | ISSUE            |
| 345-FNG-MASTER      | 1                |