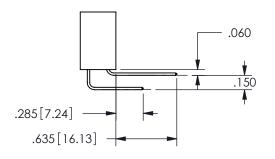

<u>Contact Dimensions:</u>
500-Wire Hole .050x.025(1.27x0.64) - Tail LG=.260(6.60)
.100 (2.54) Contact Spacing x .200 (5.08) Row Spacing

.370 9.4

.330[8.38]

CARD SLOT