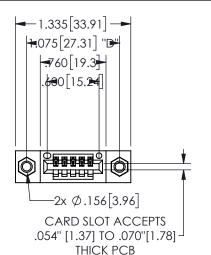

## 345/395 SERIES CARD EDGE CONNECTOR PART NUMBER: 345-005-500-407

YOUR CONNECTION TO QUALITY & SERVICE

**EDAC INC** TORONTO, ONTARIO CANADA

THESE DRAWINGS AND SPECIFICATIONS ARE THE PROPERTY OF EDAC INC.,AND SHALL NOT BE REPRODUCED,OR COPIED OR USED AS THE BASIS FOR THE MANUFACTURE OR SALE OF APPARATUS WITHOUT WRITTEN PERMISSION.

|                     | 01            |                  | 1 / 1 / 1 |
|---------------------|---------------|------------------|-----------|
| ACAD REFERENCE NO.  |               | 345-ENG-MASTER   |           |
| DRAWN: R.STA.MONICA |               | DATE:MAY.16/2017 |           |
| CHECKED:            |               | DATE:            |           |
| SCALE:              | NTS           | SHEET            | OF 2      |
| DRAWING             | NUMBER        |                  | ISSUE     |
| 3                   | 45-ENG-MASTER |                  | 1         |