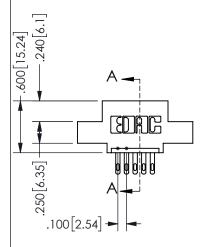

<u>Contact Dimensions:</u>
500-Wire Hole .050x.025(1.27x0.64) - Tail LG=.260(6.60)
.100 (2.54) Contact Spacing x .200 (5.08) Row Spacing

.370 9.4

.330[8.38]

CARD SLOT