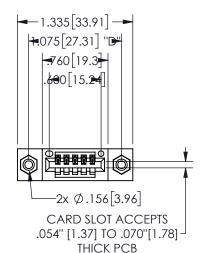

## SECTION A-A

345/395 SERIES CARD EDGE CONNECTOR PART NUMBER: 345-005-500-408

**EDAC INC** TORONTO, ONTARIO CANADA

THESE DRAWINGS AND SPECIFICATIONS ARE THE PROPERTY OF EDAC INC.,AND SHALL NOT BE REPRODUCED, OR COPIED OR USED AS THE BASIS FOR THE MANUFACTURE OR SALE OF APPARATUS WITHOUT WRITTEN PERMISSION.

| ACAD REFERENCE NO.  | 345-ENG-MASTER   |
|---------------------|------------------|
| DRAWN: R.STA.MONICA | DATE:MAY.16/2017 |
| CHECKED:            | DATE:            |
| SCALE: NTS          | SHEET 1 OF 2     |
| DRAWING NUMBER      | ISSUE            |
| 345-ENG-MASTER      | 1                |
|                     |                  |