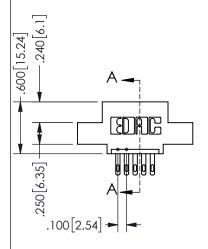

.160 4.06 .330[8.38] POINT OF CARD SLOT CONTACT .370 9.4

## SECTION A-A

345/395 SERIES CARD EDGE CONNECTOR PART NUMBER: 345-005-500-408

**EDAC INC** TORONTO, ONTARIO CANADA

THESE DRAWINGS AND SPECIFICATIONS ARE THE PROPERTY OF EDAC INC.,AND SHALL NOT BE REPRODUCED, OR COPIED OR USED AS THE BASIS FOR THE MANUFACTURE OR SALE OF APPARATUS WITHOUT WRITTEN PERMISSION.