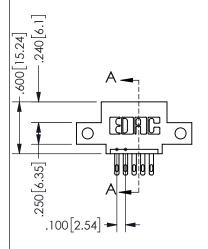

## SECTION A-A

ISSUE NUMBER ORIGINAL

1

**Contact Code 558** 

Contact Code 559

**Contact Code 560** 

INSULATOR MATERIAL: THERMOPLASTIC POLYESTER, UL 94V-0

DAP MATERIAL AVAILABLE UPON REQUEST

CONTACT MATERIAL; COPPER ALLOY CONTACT PLATING: GOLD ON THE MATING AREA, TIN PLATING ON THE CONTACT TAILS, NICKEL UNDERPLATE

345/395 SERIES CARD EDGE CONNECTOR CONTACT CODE 555,556,558,559,560 DIMENSIONS