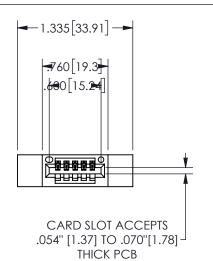

## <u>Contact Dimensions:</u> 500-Wire Hole .050x.025(1.27x0.64) - Tail LG=.260(6.60) .100 (2.54) Contact Spacing x .200 (5.08) Row Spacing

345/395 SERIES CARD EDGE CONNECTOR PART NUMBER: 345-005-500-412

.160 4.06 .330[8.38] POINT OF CARD SLOT CONTACT .370 9.4