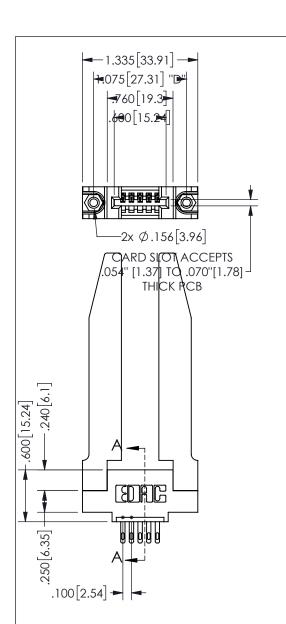

THIS IS A C.A.D. GENERATED DRAWING DO NOT MAKE MANUAL REVISIONS TO MASTER.

ISSUE NUMBER

ORIGINAL

1

.160[4.06] .330[8.38] POINT OF CARD SLOT CONTACT .370 9.4

<u>Contact Dimensions:</u>
500-Wire Hole .050x.025(1.27x0.64) - Tail LG=.260(6.60)
.100 (2.54) Contact Spacing x .200 (5.08) Row Spacing

345/395 SERIES CARD EDGE CONNECTOR PART NUMBER: 345-005-500-478

YOUR CONNECTION TO QUALITY & SERVICE

**EDAC INC** TORONTO, ONTARIO CANADA

THESE DRAWINGS AND SPECIFICATIONS ARE THE PROPERTY OF EDAC INC.,AND SHALL NOT BE REPRODUCED,OR COPIED OR USED AS THE BASIS FOR THE MANUFACTURE OR SALE OF APPARATUS WITHOUT WRITTEN PERMISSION.