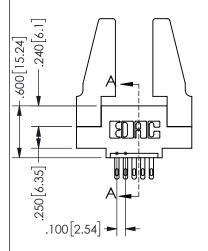

THIS IS A C.A.D. GENERATED DRAWING DO NOT MAKE MANUAL REVISIONS TO MASTER.

ISSUE NUMBER

ORIGINAL

1

<u>Contact Dimensions:</u>
500-Wire Hole .050x.025(1.27x0.64) - Tail LG=.260(6.60)
.100 (2.54) Contact Spacing x .200 (5.08) Row Spacing

345/395 SERIES CARD EDGE CONNECTOR CONTACT CODE 555,556,558,559,560 DIMENSIONS

YOUR CONNECTION TO QUALITY & SERVICE

**EDAC INC** TORONTO, ONTARIO CANADA

THESE DRAWINGS AND SPECIFICATIONS ARE THE PROPERTY OF EDAC INC.,AND SHALL NOT BE REPRODUCED, OR COPIED OR USED AS THE BASIS FOR THE MANUFACTURE OR SALE OF APPARATUS WITHOUT WRITTEN PERMISSION.