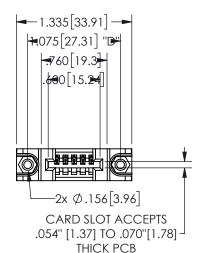

345/395 SERIES CARD EDGE CONNECTOR CONTACT CODE 555,556,558,559,560 DIMENSIONS

YOUR CONNECTION TO QUALITY & SERVICE

**EDAC INC** TORONTO, ONTARIO CANADA

THESE DRAWINGS AND SPECIFICATIONS ARE THE PROPERTY OF EDAC INC.,AND SHALL NOT BE REPRODUCED, OR COPIED OR USED AS THE BASIS FOR THE MANUFACTURE OR SALE OF APPARATUS WITHOUT WRITTEN PERMISSION.

THIS IS A C.A.D. GENERATED DRAWING DO NOT MAKE MANUAL REVISIONS TO MASTER.

ISSUE NUMBER

ORIGINAL

1

<u>Contact Dimensions:</u>
500-Wire Hole .050x.025(1.27x0.64) - Tail LG=.260(6.60)
.100 (2.54) Contact Spacing x .200 (5.08) Row Spacing