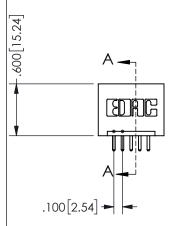

THIS IS A C.A.D. GENERATED DRAWING DO NOT MAKE MANUAL REVISIONS TO MASTER.

ISSUE NUMBER

ORIGINAL

1

<u>Contact Dimensions:</u>
520-P.C. Tail .030x.018(0.76x0.46) - Tail LG=.175(4.45)
.100 (2.54) Contact Spacing x .200 (5.08) Row Spacing

## **SECTION A-A**

345/395 SERIES CARD EDGE CONNECTOR PART NUMBER: 345-005-520-101

**EDAC INC** TORONTO, ONTARIO CANADA

THESE DRAWINGS AND SPECIFICATIONS ARE THE PROPERTY OF EDAC INC.,AND SHALL NOT BE REPRODUCED, OR COPIED OR USED AS THE BASIS FOR THE MANUFACTURE OR SALE OF APPARATUS WITHOUT WRITTEN PERMISSION.