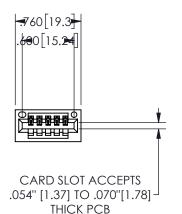

.160 4.06 .330[8.38] POINT OF CARD SLOT CONTACT

## **SECTION A-A**

345/395 SERIES CARD EDGE CONNECTOR PART NUMBER: 345-005-520-101

**EDAC INC** TORONTO, ONTARIO CANADA

THESE DRAWINGS AND SPECIFICATIONS ARE THE PROPERTY OF EDAC INC.,AND SHALL NOT BE REPRODUCED, OR COPIED OR USED AS THE BASIS FOR THE MANUFACTURE OR SALE OF APPARATUS WITHOUT WRITTEN PERMISSION.