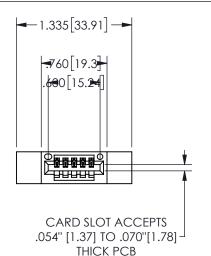

## 345/395 SERIES CARD EDGE CONNECTOR PART NUMBER: 345-005-520-412

YOUR CONNECTION TO QUALITY & SERVICE

**EDAC INC** TORONTO, ONTARIO CANADA

THESE DRAWINGS AND SPECIFICATIONS ARE THE PROPERTY OF EDAC INC.,AND SHALL NOT BE REPRODUCED, OR COPIED OR USED AS THE BASIS FOR THE MANUFACTURE OR SALE OF APPARATUS WITHOUT WRITTEN PERMISSION.