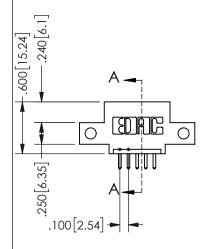

THIS IS A C.A.D. GENERATED DRAWING DO NOT MAKE MANUAL REVISIONS TO MASTER.

ISSUE NUMBER

ORIGINAL

1

<u>Contact Dimensions:</u>
520-P.C. Tail .030x.018(0.76x0.46) - Tail LG=.175(4.45)
.100 (2.54) Contact Spacing x .200 (5.08) Row Spacing

## 345/395 SERIES CARD EDGE CONNECTOR PART NUMBER: 345-005-520-412

YOUR CONNECTION TO QUALITY & SERVICE

**EDAC INC** TORONTO, ONTARIO CANADA

THESE DRAWINGS AND SPECIFICATIONS ARE THE PROPERTY OF EDAC INC.,AND SHALL NOT BE REPRODUCED, OR COPIED OR USED AS THE BASIS FOR THE MANUFACTURE OR SALE OF APPARATUS WITHOUT WRITTEN PERMISSION.