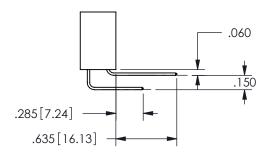

THIS IS A C.A.D. GENERATED DRAWING DO NOT MAKE MANUAL REVISIONS TO MASTER.

ISSUE NUMBER

ORIGINAL

1

<u>Contact Dimensions:</u>
520-P.C. Tail .030x.018(0.76x0.46) - Tail LG=.175(4.45)
.100 (2.54) Contact Spacing x .200 (5.08) Row Spacing

.160 4.06 .330[8.38] POINT OF CARD SLOT CONTACT

## SECTION A-A

345/395 SERIES CARD EDGE CONNECTOR PART NUMBER: 345-005-520-604

**EDAC INC** TORONTO, ONTARIO CANADA

THESE DRAWINGS AND SPECIFICATIONS ARE THE PROPERTY OF EDAC INC.,AND SHALL NOT BE REPRODUCED, OR COPIED OR USED AS THE BASIS FOR THE MANUFACTURE OR SALE OF APPARATUS WITHOUT WRITTEN PERMISSION.