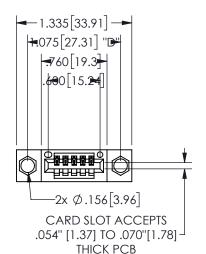

THIS IS A C.A.D. GENERATED DRAWING DO NOT MAKE MANUAL REVISIONS TO MASTER.

ISSUE NUMBER

ORIGINAL

1

<u>Contact Dimensions:</u>
520-P.C. Tail .030x.018(0.76x0.46) - Tail LG=.175(4.45)
.100 (2.54) Contact Spacing x .200 (5.08) Row Spacing

.160 4.06 .330[8.38] POINT OF CARD SLOT CONTACT

## SECTION A-A

345/395 SERIES CARD EDGE CONNECTOR PART NUMBER: 345-005-520-604

**EDAC INC** TORONTO, ONTARIO CANADA

THESE DRAWINGS AND SPECIFICATIONS ARE THE PROPERTY OF EDAC INC.,AND SHALL NOT BE REPRODUCED, OR COPIED OR USED AS THE BASIS FOR THE MANUFACTURE OR SALE OF APPARATUS WITHOUT WRITTEN PERMISSION.