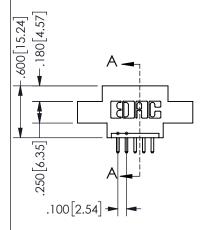

## SECTION A-A

345/395 SERIES CARD EDGE CONNECTOR PART NUMBER: 345-005-520-604

**EDAC INC** TORONTO, ONTARIO CANADA

THESE DRAWINGS AND SPECIFICATIONS ARE THE PROPERTY OF EDAC INC.,AND SHALL NOT BE REPRODUCED, OR COPIED OR USED AS THE BASIS FOR THE MANUFACTURE OR SALE OF APPARATUS WITHOUT WRITTEN PERMISSION.

ISSUE NUMBER ORIGINAL

1

**Contact Code 558** 

Contact Code 559

**Contact Code 560** 

INSULATOR MATERIAL: THERMOPLASTIC POLYESTER, UL 94V-0

DAP MATERIAL AVAILABLE UPON REQUEST

CONTACT MATERIAL; COPPER ALLOY CONTACT PLATING: GOLD ON THE MATING AREA, TIN PLATING ON THE CONTACT TAILS, NICKEL UNDERPLATE