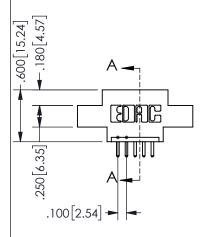

ISSUE NUMBER ORIGINAL

1

**Contact Code 558** 

Contact Code 559

**Contact Code 560** 

INSULATOR MATERIAL: THERMOPLASTIC POLYESTER, UL 94V-0

DAP MATERIAL AVAILABLE UPON REQUEST

CONTACT MATERIAL; COPPER ALLOY CONTACT PLATING: GOLD ON THE MATING AREA, TIN PLATING ON THE CONTACT TAILS, NICKEL UNDERPLATE

345/395 SERIES CARD EDGE CONNECTOR CONTACT CODE 555,556,558,559,560 DIMENSIONS

YOUR CONNECTION TO QUALITY & SERVICE

**EDAC INC** TORONTO, ONTARIO CANADA

THESE DRAWINGS AND SPECIFICATIONS ARE THE PROPERTY OF EDAC INC.,AND SHALL NOT BE REPRODUCED, OR COPIED OR USED AS THE BASIS FOR THE MANUFACTURE OR SALE OF APPARATUS WITHOUT WRITTEN PERMISSION.

| ACAD REFERENCE NO.  | 345-ENG-MASTER   |
|---------------------|------------------|
| DRAWN: R.STA.MONICA | DATE:MAY.16/2017 |
| CHECKED:            | DATE:            |
| SCALE: 1:1          | SHEET 2 OF 2     |
| DRAWING NUMBER      | ISSUE            |
| 345-FNG-MASTER      | 1                |