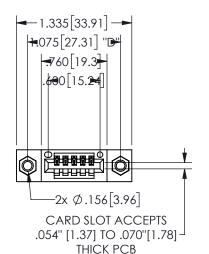

.160 4.06 .330[8.38] POINT OF CARD SLOT CONTACT

## **SECTION A-A**

345/395 SERIES CARD EDGE CONNECTOR PART NUMBER: 345-005-520-607

**EDAC INC** TORONTO, ONTARIO CANADA

THESE DRAWINGS AND SPECIFICATIONS ARE THE PROPERTY OF EDAC INC., AND SHALL NOT BE REPRODUCED, OR COPIED OR USED AS THE BASIS FOR THE MANUFACTURE OR SALE OF APPARATUS WITHOUT WRITTEN PERMISSION.

| ACAD REFERENCE NO.  | 345-ENG-MASTER   |
|---------------------|------------------|
| DRAWN: R.STA.MONICA | DATE:MAY.16/2017 |
| CHECKED:            | DATE:            |
| SCALE: NTS          | SHEET 1 OF 2     |
| DRAWING NUMBER      | ISSUE            |
| 345-ENG-MASTER      | 1                |
|                     |                  |