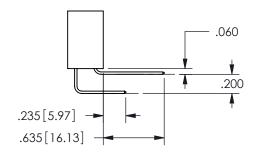

THIS IS A C.A.D. GENERATED DRAWING DO NOT MAKE MANUAL REVISIONS TO MASTER.

ISSUE NUMBER

ORIGINAL

1

<u>Contact Dimensions:</u>
521-P.C. Tail .025 Sq.(0.64 Sq.) - Tail LG=.150(3.81)
.100 (2.54) Contact Spacing x .200 (5.08) Row Spacing

.160 4.06 .330[8.38] POINT OF CARD SLOT CONTACT .370 9.4