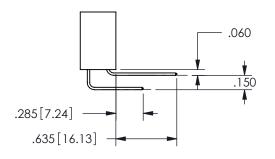

THIS IS A C.A.D. GENERATED DRAWING DO NOT MAKE MANUAL REVISIONS TO MASTER.

ISSUE NUMBER

ORIGINAL

1

<u>Contact Dimensions:</u>
521-P.C. Tail .025 Sq.(0.64 Sq.) - Tail LG=.150(3.81)
.100 (2.54) Contact Spacing x .200 (5.08) Row Spacing

.160 4.06 .330[8.38] POINT OF CARD SLOT CONTACT .370 9.4