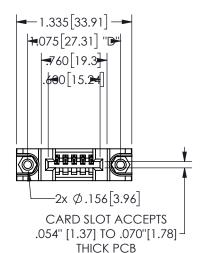

## **SECTION A-A**

345/395 SERIES CARD EDGE CONNECTOR PART NUMBER: 345-005-521-488

**EDAC INC** TORONTO, ONTARIO CANADA

THESE DRAWINGS AND SPECIFICATIONS ARE THE PROPERTY OF EDAC INC.,AND SHALL NOT BE REPRODUCED, OR COPIED OR USED AS THE BASIS FOR THE MANUFACTURE OR SALE OF APPARATUS WITHOUT WRITTEN PERMISSION.

| ACAD REFERENCE NO.  | 345-ENG-MASTER   |
|---------------------|------------------|
| DRAWN: R.STA.MONICA | DATE:MAY.16/2017 |
| CHECKED:            | DATE:            |
| SCALE: NTS          | SHEET 1 OF 2     |
| DRAWING NUMBER      | ISSUE            |
| 345-ENG-MASTER      | 1                |
|                     |                  |