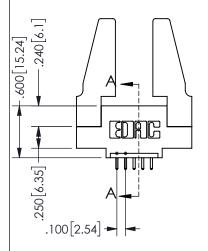

ISSUE NUMBER ORIGINAL

1

**Contact Code 558** 

Contact Code 559

**Contact Code 560** 

INSULATOR MATERIAL: THERMOPLASTIC POLYESTER, UL 94V-0

DAP MATERIAL AVAILABLE UPON REQUEST

CONTACT MATERIAL; COPPER ALLOY CONTACT PLATING: GOLD ON THE MATING AREA, TIN PLATING ON THE CONTACT TAILS, NICKEL UNDERPLATE

345/395 SERIES CARD EDGE CONNECTOR CONTACT CODE 555,556,558,559,560 DIMENSIONS

YOUR CONNECTION TO QUALITY & SERVICE

**EDAC INC** TORONTO, ONTARIO CANADA

THESE DRAWINGS AND SPECIFICATIONS ARE THE PROPERTY OF EDAC INC.,AND SHALL NOT BE REPRODUCED, OR COPIED OR USED AS THE BASIS FOR THE MANUFACTURE OR SALE OF APPARATUS WITHOUT WRITTEN PERMISSION.

| ACAD REFERENCE NO.  | 345-ENG-MASTER   |
|---------------------|------------------|
| DRAWN: R.STA.MONICA | DATE:MAY.16/2017 |
| CHECKED:            | DATE:            |
| SCALE: 1:1          | SHEET 2 OF 2     |
| DRAWING NUMBER      | ISSUE            |
| 345-FNG-MASTER      | 1                |