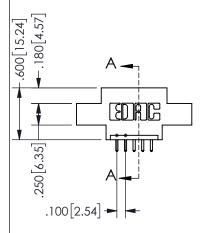

## **SECTION A-A**

345/395 SERIES CARD EDGE CONNECTOR PART NUMBER: 345-005-521-602

**EDAC INC** TORONTO, ONTARIO CANADA

THESE DRAWINGS AND SPECIFICATIONS ARE THE PROPERTY OF EDAC INC., AND SHALL NOT BE REPRODUCED, OR COPIED OR USED AS THE BASIS FOR THE MANUFACTURE OR SALE OF APPARATUS WITHOUT WRITTEN PERMISSION.