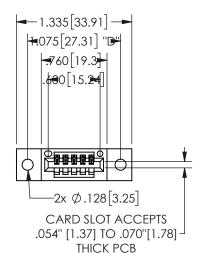

THIS IS A C.A.D. GENERATED DRAWING DO NOT MAKE MANUAL REVISIONS TO MASTER.

ISSUE NUMBER

ORIGINAL

1

<u>Contact Dimensions:</u>
521-P.C. Tail .025 Sq.(0.64 Sq.) - Tail LG=.150(3.81)
.100 (2.54) Contact Spacing x .200 (5.08) Row Spacing

.160 4.06 .330[8.38] POINT OF CARD SLOT CONTACT

## **SECTION A-A**

345/395 SERIES CARD EDGE CONNECTOR PART NUMBER: 345-005-521-602

**EDAC INC** TORONTO, ONTARIO CANADA

THESE DRAWINGS AND SPECIFICATIONS ARE THE PROPERTY OF EDAC INC., AND SHALL NOT BE REPRODUCED, OR COPIED OR USED AS THE BASIS FOR THE MANUFACTURE OR SALE OF APPARATUS WITHOUT WRITTEN PERMISSION.