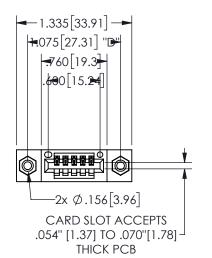

THIS IS A C.A.D. GENERATED DRAWING DO NOT MAKE MANUAL REVISIONS TO MASTER.

.330[8.38]

CARD SLOT

ISSUE NUMBER

.160 4.06

POINT OF

CONTACT

ORIGINAL

1

Contact Dimensions: 541-Wire Wrap .025 Sq.(0.64 Sq.) - Tail LG=.750(19.05) .100 (2.54) Contact Spacing x .200 (5.08) Row Spacing

.370 9.4 SECTION A-A

345/395 SERIES CARD EDGE CONNECTOR PART NUMBER: 345-005-541-108