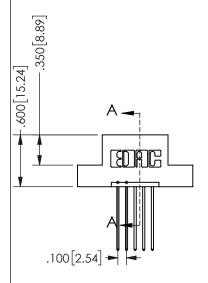

1

Contact Dimensions: 541-Wire Wrap .025 Sq.(0.64 Sq.) - Tail LG=.750(19.05) .100 (2.54) Contact Spacing x .200 (5.08) Row Spacing

.370 9.4 SECTION A-A

345/395 SERIES CARD EDGE CONNECTOR PART NUMBER: 345-005-541-108

ISSUE NUMBER ORIGINAL

1

**Contact Code 558** 

Contact Code 559

**Contact Code 560** 

INSULATOR MATERIAL: THERMOPLASTIC POLYESTER, UL 94V-0

DAP MATERIAL AVAILABLE UPON REQUEST

CONTACT MATERIAL; COPPER ALLOY CONTACT PLATING: GOLD ON THE MATING AREA, TIN PLATING ON THE CONTACT TAILS, NICKEL UNDERPLATE