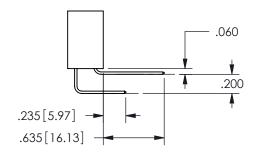

## Contact Dimensions: 541-Wire Wrap .025 Sq.(0.64 Sq.) - Tail LG=.750(19.05) .100 (2.54) Contact Spacing x .200 (5.08) Row Spacing

.330[8.38] POINT OF CARD SLOT CONTACT .370 9.4

.160 4.06

SECTION A-A