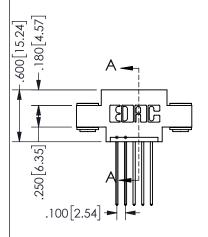

ISSUE NUMBER ORIGINAL

1

**Contact Code 558** 

Contact Code 559

**Contact Code 560** 

INSULATOR MATERIAL: THERMOPLASTIC POLYESTER, UL 94V-0

DAP MATERIAL AVAILABLE UPON REQUEST

CONTACT MATERIAL; COPPER ALLOY CONTACT PLATING: GOLD ON THE MATING AREA, TIN PLATING ON THE CONTACT TAILS, NICKEL UNDERPLATE

345/395 SERIES CARD EDGE CONNECTOR CONTACT CODE 555,556,558,559,560 DIMENSIONS

YOUR CONNECTION TO QUALITY & SERVICE

**EDAC INC** TORONTO, ONTARIO CANADA

THESE DRAWINGS AND SPECIFICATIONS ARE THE PROPERTY OF EDAC INC.,AND SHALL NOT BE REPRODUCED, OR COPIED OR USED AS THE BASIS FOR THE MANUFACTURE OR SALE OF APPARATUS WITHOUT WRITTEN PERMISSION.