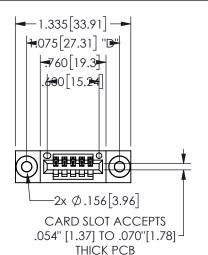

## 345/395 SERIES CARD EDGE CONNECTOR PART NUMBER: 345-005-541-603

YOUR CONNECTION TO QUALITY & SERVICE

**EDAC INC** TORONTO, ONTARIO CANADA

THESE DRAWINGS AND SPECIFICATIONS ARE THE PROPERTY OF EDAC INC.,AND SHALL NOT BE REPRODUCED, OR COPIED OR USED AS THE BASIS FOR THE MANUFACTURE OR SALE OF APPARATUS WITHOUT WRITTEN PERMISSION.