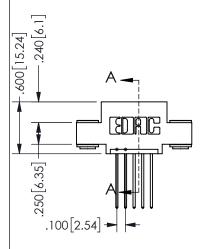

.160 4.06 .330[8.38] POINT OF CARD SLOT CONTACT .370 9.4

## SECTION A-A

345/395 SERIES CARD EDGE CONNECTOR PART NUMBER: 345-005-542-403

**EDAC INC** TORONTO, ONTARIO CANADA

THESE DRAWINGS AND SPECIFICATIONS ARE THE PROPERTY OF EDAC INC.,AND SHALL NOT BE REPRODUCED, OR COPIED OR USED AS THE BASIS FOR THE MANUFACTURE OR SALE OF APPARATUS WITHOUT WRITTEN PERMISSION.