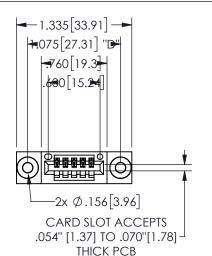

## SECTION A-A

345/395 SERIES CARD EDGE CONNECTOR PART NUMBER: 345-005-542-403

**EDAC INC** TORONTO, ONTARIO CANADA

THESE DRAWINGS AND SPECIFICATIONS ARE THE PROPERTY OF EDAC INC.,AND SHALL NOT BE REPRODUCED, OR COPIED OR USED AS THE BASIS FOR THE MANUFACTURE OR SALE OF APPARATUS WITHOUT WRITTEN PERMISSION.

| ACAD REFERENCE NO.  | 345-ENG-MASTER   |
|---------------------|------------------|
| DRAWN: R.STA.MONICA | DATE:MAY.16/2017 |
| CHECKED:            | DATE:            |
| SCALE: NTS          | SHEET 1 OF 2     |
| DRAWING NUMBER      | ISSUE            |
| 345-ENG-MASTER      | 1                |
|                     |                  |