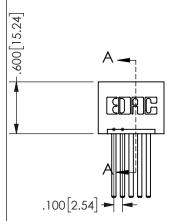

THIS IS A C.A.D. GENERATED DRAWING DO NOT MAKE MANUAL REVISIONS TO MASTER.

ISSUE NUMBER

ORIGINAL

<u>Contact Dimensions:</u> 544-Wire Wrap .050x.025(1.27x0.64) - Tail LG=.750(19.05) .100 (2.54) Contact Spacing x .200 (5.08) Row Spacing

.160 4.06 .330[8.38] POINT OF CARD SLOT CONTACT .370 9.4