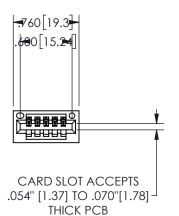

## **SECTION A-A**

345/395 SERIES CARD EDGE CONNECTOR PART NUMBER: 345-005-544-101

**EDAC INC** TORONTO, ONTARIO CANADA

THESE DRAWINGS AND SPECIFICATIONS ARE THE PROPERTY OF EDAC INC.,AND SHALL NOT BE REPRODUCED,OR COPIED OR USED AS THE BASIS FOR THE MANUFACTURE OR SALE OF APPARATUS WITHOUT WRITTEN PERMISSION.

| ACAD REFERENCE NO.  | 345-ENC | 3-MASTER  |
|---------------------|---------|-----------|
| DRAWN: R.STA.MONICA | DATEMA  | Y.16/2017 |
| CHECKED:            | DATE:   |           |
| SCALE: NTS          | SHEET 1 | OF 2      |
| DRAWING NUMBER      |         | ISSUE     |
| 345-ENG-MASTER      |         | 1         |
|                     |         |           |