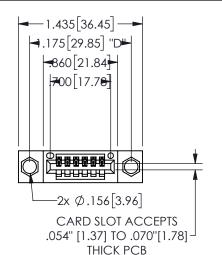

## **SECTION A-A**

345/395 SERIES CARD EDGE CONNECTOR PART NUMBER: 345-006-500-104

**EDAC INC** TORONTO, ONTARIO CANADA

THESE DRAWINGS AND SPECIFICATIONS ARE THE PROPERTY OF EDAC INC.,AND SHALL NOT BE REPRODUCED, OR COPIED OR USED AS THE BASIS FOR THE MANUFACTURE OR SALE OF APPARATUS WITHOUT WRITTEN PERMISSION.

| ACAD REFERENCE NO.  | 345-ENG-MASTER   |
|---------------------|------------------|
| DRAWN: R.STA.MONICA | DATE:MAY.16/2017 |
| CHECKED:            | DATE:            |
| SCALE: NTS          | SHEET 1 OF 2     |
| DRAWING NUMBER      | ISSUE            |
| 345-ENG-MASTER      | 1                |
|                     |                  |