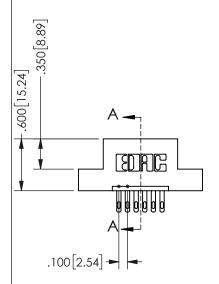

## **SECTION A-A**

345/395 SERIES CARD EDGE CONNECTOR PART NUMBER: 345-006-500-104

**EDAC INC** TORONTO, ONTARIO CANADA

THESE DRAWINGS AND SPECIFICATIONS ARE THE PROPERTY OF EDAC INC.,AND SHALL NOT BE REPRODUCED, OR COPIED OR USED AS THE BASIS FOR THE MANUFACTURE OR SALE OF APPARATUS WITHOUT WRITTEN PERMISSION.

| ACAD REFERENCE NO.  | 345-ENG-MASTER   |
|---------------------|------------------|
| DRAWN: R.STA.MONICA | DATE:MAY.16/2017 |
| CHECKED:            | DATE:            |
| SCALE: NTS          | SHEET 1 OF 2     |
| DRAWING NUMBER      | ISSUE            |
| 345-ENG-MASTER      | 1                |
|                     |                  |