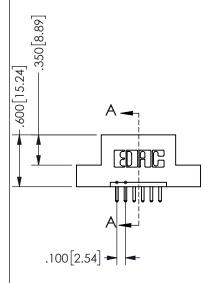

SECTION A-A

ISSUE NUMBER ORIGINAL

1

**Contact Code 558** 

Contact Code 559

**Contact Code 560** 

INSULATOR MATERIAL: THERMOPLASTIC POLYESTER, UL 94V-0

DAP MATERIAL AVAILABLE UPON REQUEST