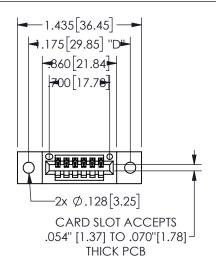

## 345/395 SERIES CARD EDGE CONNECTOR PART NUMBER: 345-006-520-102

YOUR CONNECTION TO QUALITY & SERVICE

**EDAC INC** TORONTO, ONTARIO CANADA

THESE DRAWINGS AND SPECIFICATIONS ARE THE PROPERTY OF EDAC INC.,AND SHALL NOT BE REPRODUCED, OR COPIED OR USED AS THE BASIS FOR THE MANUFACTURE OR SALE OF APPARATUS WITHOUT WRITTEN PERMISSION.