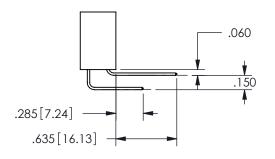

AWINGS AND SPECIFICATIONS ARE THE PROPERTY OF EDAC INC.,AND SHALL NOT BE REPRODUCED, OR COPIED OR USED AS THE BASIS FOR THE MANUFACTURE OR SALE OF APPARATUS WITHOUT WRITTEN PERMISSION.

|                     | O.            |                  | 1 / 1 / 1 |
|---------------------|---------------|------------------|-----------|
| ACAD REFERENCE NO.  |               | 345-ENG-MASTER   |           |
| DRAWN: R.STA.MONICA |               | DATE:MAY.16/2017 |           |
| CHECKED:            |               | DATE:            |           |
| SCALE:              | NTS           | SHEET            | OF 2      |
| DRAWING             | NUMBER        |                  | ISSUE     |
| 3                   | 45-ENG-MASTER |                  | 1         |

SECTION A-A



ISSUE NUMBER ORIGINAL

1









**Contact Code 558** 

Contact Code 559

**Contact Code 560** 

INSULATOR MATERIAL: THERMOPLASTIC POLYESTER, UL 94V-0

DAP MATERIAL AVAILABLE UPON REQUEST

CONTACT MATERIAL; COPPER ALLOY CONTACT PLATING: GOLD ON THE MATING AREA, TIN PLATING ON THE CONTACT TAILS, NICKEL UNDERPLATE

345/395 SERIES CARD EDGE CONNECTOR CONTACT CODE 555,556,558,559,560 DIMENSIONS

YOUR CONNECTION TO QUALITY & SERVICE

**EDAC INC** TORONTO, ONTARIO CANADA

THESE DRAWINGS AND SPECIFICATIONS ARE THE PROPERTY OF EDAC INC.,AND SHALL NOT BE REPRODUCED, OR COPIED OR USED AS THE BASIS FOR THE MANUFACTURE OR SALE OF APPARATUS WITHOUT WRITTEN PERMISSION.

|  | ACAD REFERENCE NO.  | 345-ENG-MASTER   |
|--|---------------------|------------------|
|  | DRAWN: R.STA.MONICA | DATE:MAY.16/2017 |
|  | CHECKED:            |