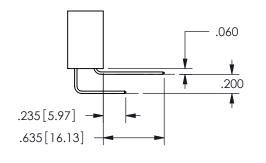

THIS IS A C.A.D. GENERATED DRAWING DO NOT MAKE MANUAL REVISIONS TO MASTER.

ISSUE NUMBER

ORIGINAL

1

<u>Contact Dimensions:</u>
520-P.C. Tail .030x.018(0.76x0.46) - Tail LG=.175(4.45)
.100 (2.54) Contact Spacing x .200 (5.08) Row Spacing

.160 4.06 .330[8.38] POINT OF CARD SLOT CONTACT

CONTACT MATERIAL; COPPER ALLOY CONTACT PLATING: GOLD ON THE MATING AREA, TIN PLATING ON THE CONTACT TAILS, NICKEL UNDERPLATE

345/395 SERIES CARD EDGE CONNECTOR CONTACT CODE 555,556,558,559,560 DIMENSIONS