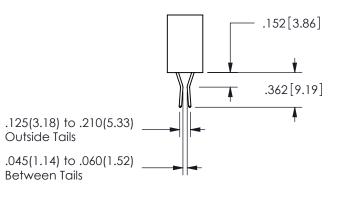

THIS IS A C.A.D. GENERATED DRAWING DO NOT MAKE MANUAL REVISIONS TO MASTER.

ISSUE NUMBER

ORIGINAL

1

<u>Contact Dimensions:</u>
520-P.C. Tail .030x.018(0.76x0.46) - Tail LG=.175(4.45)
.100 (2.54) Contact Spacing x .200 (5.08) Row Spacing