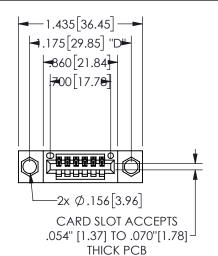

.160 4.06 .330[8.38] POINT OF CARD SLOT CONTACT

## **SECTION A-A**

345/395 SERIES CARD EDGE CONNECTOR PART NUMBER: 345-006-521-104

**EDAC INC** TORONTO, ONTARIO CANADA

THESE DRAWINGS AND SPECIFICATIONS ARE THE PROPERTY OF EDAC INC., AND SHALL NOT BE REPRODUCED, OR COPIED OR USED AS THE BASIS FOR THE MANUFACTURE OR SALE OF APPARATUS WITHOUT WRITTEN PERMISSION.