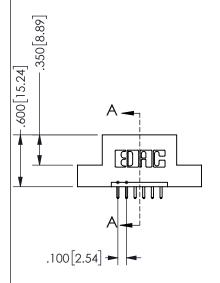

## **SECTION A-A**

345/395 SERIES CARD EDGE CONNECTOR PART NUMBER: 345-006-521-104

**EDAC INC** TORONTO, ONTARIO CANADA

THESE DRAWINGS AND SPECIFICATIONS ARE THE PROPERTY OF EDAC INC., AND SHALL NOT BE REPRODUCED, OR COPIED OR USED AS THE BASIS FOR THE MANUFACTURE OR SALE OF APPARATUS WITHOUT WRITTEN PERMISSION.