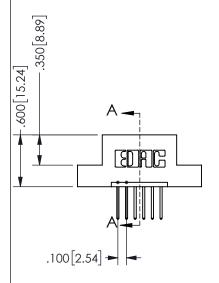

ISSUE NUMBER ORIGINAL

1

**Contact Code 558** 

Contact Code 559

**Contact Code 560** 

INSULATOR MATERIAL: THERMOPLASTIC POLYESTER, UL 94V-0

DAP MATERIAL AVAILABLE UPON REQUEST

CONTACT MATERIAL; COPPER ALLOY CONTACT PLATING: GOLD ON THE MATING AREA, TIN PLATING ON THE CONTACT TAILS, NICKEL UNDERPLATE

345/395 SERIES CARD EDGE CONNECTOR CONTACT CODE 555,556,558,559,560 DIMENSIONS

YOUR CONNECTION TO QUALITY & SERVICE

**EDAC INC** TORONTO, ONTARIO CANADA

THESE DRAWINGS AND SPECIFICATIONS ARE THE PROPERTY OF EDAC INC.,AND SHALL NOT BE REPRODUCED, OR COPIED OR USED AS THE BASIS FOR THE MANUFACTURE OR SALE OF APPARATUS WITHOUT WRITTEN PERMISSION.

| ACAD REFERENCE NO.  | 345-ENG-MASTER   |
|---------------------|------------------|
| DRAWN: R.STA.MONICA | DATE:MAY.16/2017 |
| CHECKED:            | DATE:            |
| SCALE: 1:1          | SHEET 2 OF 2     |
| DRAWING NUMBER      | ISSUE            |
| 345-FNG-MASTER      | 1                |