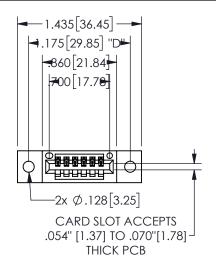

## SECTION A-A

345/395 SERIES CARD EDGE CONNECTOR PART NUMBER: 345-006-523-102

**EDAC INC** TORONTO, ONTARIO CANADA

THESE DRAWINGS AND SPECIFICATIONS ARE THE PROPERTY OF EDAC INC.,AND SHALL NOT BE REPRODUCED, OR COPIED OR USED AS THE BASIS FOR THE MANUFACTURE OR SALE OF APPARATUS WITHOUT WRITTEN PERMISSION.

| ACAD REFERENCE NO.  | 345-ENG-MASTER   |
|---------------------|------------------|
| DRAWN: R.STA.MONICA | DATE:MAY.16/2017 |
| CHECKED:            | DATE:            |
| SCALE: NTS          | SHEET 1 OF 2     |
| DRAWING NUMBER      | ISSUE            |
| 345-ENG-MASTER      | 1                |
|                     |                  |