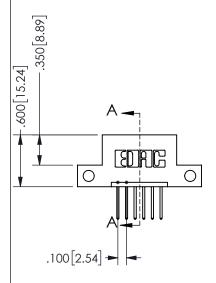

THIS IS A C.A.D. GENERATED DRAWING DO NOT MAKE MANUAL REVISIONS TO MASTER.

ISSUE NUMBER

ORIGINAL

1

1.435[36.45] → <del>.</del>860 21.84 <del>7</del>00 17.7<del>8</del> CARD SLOT ACCEPTS .054" [1.37] TO .070"[1.78] \( \) THICK PCB

<u>Contact Dimensions:</u>
523-P.C. Tail .025 Sq.(0.64 Sq.) - Tail LG=.390(9.91)
.100 (2.54) Contact Spacing x .200 (5.08) Row Spacing

.160 4.06 .330[8.38] POINT OF CARD SLOT CONTACT .370 9.4

## **SECTION A-A**

345/395 SERIES CARD EDGE CONNECTOR PART NUMBER: 345-006-523-112

**EDAC INC** TORONTO, ONTARIO CANADA

THESE DRAWINGS AND SPECIFICATIONS ARE THE PROPERTY OF EDAC INC.,AND SHALL NOT BE REPRODUCED,OR COPIED OR USED AS THE BASIS FOR THE MANUFACTURE OR SALE OF APPARATUS WITHOUT WRITTEN PERMISSION.

| ACAD REFERENCE NO. |            | 345-ENG-MASTER   |       |
|--------------------|------------|------------------|-------|
| DRAWN: R.          | STA.MONICA | DATE:MAY.16/2017 |       |
| CHECKED:           |            | DATE:            |       |
| SCALE:             | NTS        | SHEET            | OF 2  |
| DRAWING NUMBER     |            |                  | ISSUE |
| 345-ENG-MASTER     |            |                  | 1     |
|                    |            |                  |       |