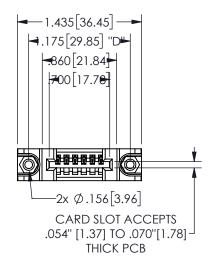

THIS IS A C.A.D. GENERATED DRAWING DO NOT MAKE MANUAL REVISIONS TO MASTER.

.330[8.38]

ISSUE NUMBER

.160 4.06

POINT OF

ORIGINAL

1

## <u>Contact Dimensions:</u> 540-Wire Wrap .025 Sq.(0.64 Sq.) - Tail LG=.560(14.22) .100 (2.54) Contact Spacing x .200 (5.08) Row Spacing

CARD SLOT CONTACT .370 9.4 SECTION A-A

345/395 SERIES CARD EDGE CONNECTOR PART NUMBER: 345-006-540-188