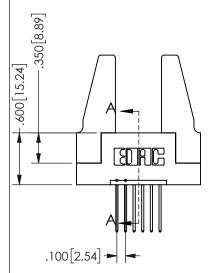

## <u>Contact Dimensions:</u> 540-Wire Wrap .025 Sq.(0.64 Sq.) - Tail LG=.560(14.22) .100 (2.54) Contact Spacing x .200 (5.08) Row Spacing

CARD SLOT CONTACT .370 9.4 SECTION A-A

345/395 SERIES CARD EDGE CONNECTOR PART NUMBER: 345-006-540-188

ISSUE NUMBER ORIGINAL

1

**Contact Code 558** 

Contact Code 559

**Contact Code 560** 

INSULATOR MATERIAL: THERMOPLASTIC POLYESTER, UL 94V-0

DAP MATERIAL AVAILABLE UPON REQUEST

CONTACT MATERIAL; COPPER ALLOY CONTACT PLATING: GOLD ON THE MATING AREA, TIN PLATING ON THE CONTACT TAILS, NICKEL UNDERPLATE