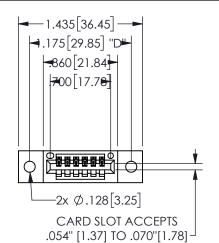

## **Contact Dimensions:** 540-Wire Wrap .025 Sq.(0.64 Sq.) - Tail LG=.560(14.22) .100 (2.54) Contact Spacing x .200 (5.08) Row Spacing

345/395 SERIES CARD EDGE CONNECTOR PART NUMBER: 345-006-540-402

**EDAC INC** TORONTO, ONTARIO CANADA

YOUR CONNECTION TO QUALITY & SERVICE

THESE DRAWINGS AND SPECIFICATIONS ARE THE PROPERTY OF EDAC INC., AND SHALL NOT BE REPRODUCED, OR COPIED OR USED AS THE BASIS FOR THE MANUFACTURE OR SALE OF APPARATUS WITHOUT WRITTEN PERMISSION.

| 02011011717      |             |                |  |
|------------------|-------------|----------------|--|
| ACAD REFERENCE N | IO. 345-EN  | 345-ENG-MASTER |  |
| DRAWN: R.STA.MC  | NICA DATEMA | Y.16/2017      |  |
| CHECKED:         | DATE:       |                |  |
| SCALE: NTS       | SHEET       | 1 OF 2         |  |
| DRAWING NUMBER   | ₹           | ISSUE          |  |