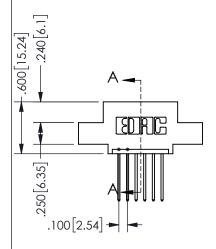

## **Contact Dimensions:** 540-Wire Wrap .025 Sq.(0.64 Sq.) - Tail LG=.560(14.22) .100 (2.54) Contact Spacing x .200 (5.08) Row Spacing

345/395 SERIES CARD EDGE CONNECTOR PART NUMBER: 345-006-540-402

**EDAC INC** TORONTO, ONTARIO CANADA

YOUR CONNECTION TO QUALITY & SERVICE

THESE DRAWINGS AND SPECIFICATIONS ARE THE PROPERTY OF EDAC INC., AND SHALL NOT BE REPRODUCED, OR COPIED OR USED AS THE BASIS FOR THE MANUFACTURE OR SALE OF APPARATUS WITHOUT WRITTEN PERMISSION.

| 02011011717      |             |                |  |
|------------------|-------------|----------------|--|
| ACAD REFERENCE N | IO. 345-EN  | 345-ENG-MASTER |  |
| DRAWN: R.STA.MC  | NICA DATEMA | Y.16/2017      |  |
| CHECKED:         | DATE:       |                |  |
| SCALE: NTS       | SHEET       | 1 OF 2         |  |
| DRAWING NUMBER   | ₹           | ISSUE          |  |