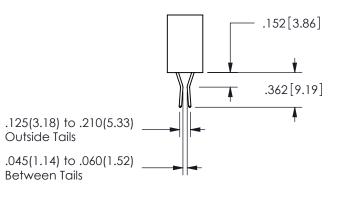

## **Contact Dimensions:** 540-Wire Wrap .025 Sq.(0.64 Sq.) - Tail LG=.560(14.22) .100 (2.54) Contact Spacing x .200 (5.08) Row Spacing

345/395 SERIES CARD EDGE CONNECTOR PART NUMBER: 345-006-540-402

**EDAC INC** TORONTO, ONTARIO CANADA