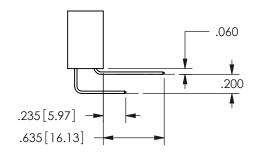

SECTION A-A

DRAWING NUMBER 345-ENG-MASTER

.160 4.06 .330[8.38] POINT OF **CARD SLOT** CONTACT .370 9.4

ISSUE NUMBER ORIGINAL

1

**Contact Code 558** 

Contact Code 559

**Contact Code 560** 

345/395 SERIES CARD EDGE CONNECTOR CONTACT CODE 555,556,558,559,560 DIMENSIONS

YOUR CONNECTION TO QUALITY & SERVICE

**EDAC INC** TORONTO, ONTARIO CANADA

THESE DRAWINGS AND SPECIFICATIONS ARE THE PROPERTY OF EDAC INC.,AND SHALL NOT BE REPRODUCED, OR COPIED OR USED AS THE BASIS FOR THE MANUFACTURE OR SALE OF APPARATUS WITHOUT WRITTEN PERMISSION.

| ACAD REFERENCE NO.  | 345-ENG-MASTER   |
|---------------------|------------------|
| DRAWN: R.STA.MONICA | DATE:MAY.16/2017 |
| CHECKED:            | DATE:            |
| SCALE: 1:1          | SHEET 2 OF 2     |
| DRAWING NUMBER      | ISSUE            |
| 345-FNG-MASTER      | 1                |