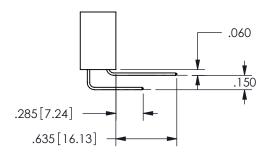

SECTION A-A

DRAWING NUMBER 345-ENG-MASTER

.160 4.06 .330[8.38] POINT OF **CARD SLOT** CONTACT .370 9.4

ISSUE NUMBER ORIGINAL

1

**Contact Code 558** 

Contact Code 559

**Contact Code 560** 

345/395 SERIES CARD EDGE CONNECTOR CONTACT CODE 555,556,558,559,560 DIMENSIONS

YOUR CONNECTION TO QUALITY & SERVICE

**EDAC INC** TORONTO, ONTARIO CANADA

THESE DRAWINGS AND SPECIFICATIONS ARE THE PROPERTY OF EDAC INC.,AND SHALL NOT BE REPRODUCED, OR COPIED OR USED AS THE BASIS FOR THE MANUFACTURE OR SALE OF APPARATUS WITHOUT WRITTEN PERMISSION.

| ACAD REFERENCE NO.  | 345-ENG-MASTER   |
|---------------------|------------------|
| DRAWN: R.STA.MONICA | DATE:MAY.16/2017 |
| CHECKED:            | DATE:            |
| SCALE: 1:1          | SHEET 2 OF 2     |
| DRAWING NUMBER      | ISSUE            |
| 345-FNG-MASTER      | 1                |