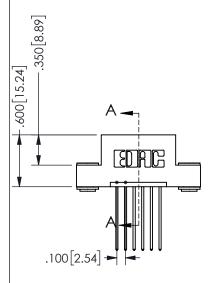

| SECTION A-A         |                  |
|---------------------|------------------|
| ACAD REFERENCE NO.  | 345-ENG-MASTER   |
| DRAWN: R.STA.MONICA | DATE:MAY.16/2017 |
| CHECKED:            | DATE:            |
| SCALE: NTS          | SHEET 1 OF 2     |
| DRAWING NUMBER      | ISSUE            |
| 345-ENG-MASTE       | R 1              |