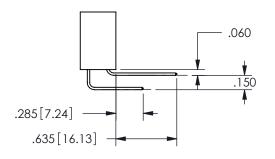

SECTION A A

| .330[8.38]<br>CARD SLOT | .160[4.06]<br>POINT OF<br>CONTACT |
|-------------------------|-----------------------------------|
| .370[9.4]               |                                   |

ISSUE NUMBER ORIGINAL

1

**Contact Code 558** 

Contact Code 559

Contact Code 560

INSULATOR MATERIAL: THERMOPLASTIC POLYESTER, UL 94V-0

DAP MATERIAL AVAILABLE UPON REQUEST

CONTACT MATERIAL; COPPER ALLOY CONTACT PLATING: GOLD ON THE MATING AREA, TIN PLATING ON THE CONTACT TAILS, NICKEL UNDERPLATE