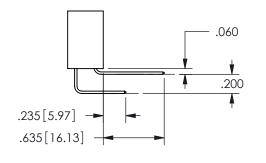

SECTION A A

| .330[8.38]<br>CARD SLOT | .160[4.06]<br>POINT OF<br>CONTACT |
|-------------------------|-----------------------------------|
| .370[9.4]               |                                   |

ISSUE NUMBER ORIGINAL

1

**Contact Code 558** 

Contact Code 559

Contact Code 560

INSULATOR MATERIAL: THERMOPLASTIC POLYESTER, UL 94V-0

DAP MATERIAL AVAILABLE UPON REQUEST

CONTACT MATERIAL; COPPER ALLOY CONTACT PLATING: GOLD ON THE MATING AREA, TIN PLATING ON THE CONTACT TAILS, NICKEL UNDERPLATE