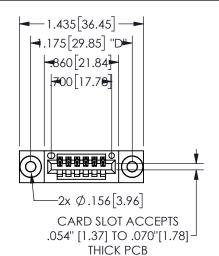

## Contact Dimensions: 541-Wire Wrap .025 Sq.(0.64 Sq.) - Tail LG=.750(19.05) .100 (2.54) Contact Spacing x .200 (5.08) Row Spacing

345/395 SERIES CARD EDGE CONNECTOR PART NUMBER: 345-006-541-103

EDNG

EDAC INC TORONTO, ONTARIO CANADA

YOUR CONNECTION TO QUALITY & SERVICE

THESE DRAWINGS AND SPECIFICATIONS ARE THE PROPERTY OF EDAC INC., AND SHALL NOT BE REPRODUCED, OR COPIED OR USED AS THE BASIS FOR THE MANUFACTURE OR SALE OF APPARATUS WITHOUT WRITTEN PERMISSION.