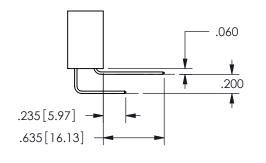

## Contact Dimensions: 541-Wire Wrap .025 Sq.(0.64 Sq.) - Tail LG=.750(19.05) .100 (2.54) Contact Spacing x .200 (5.08) Row Spacing

345/395 SERIES CARD EDGE CONNECTOR PART NUMBER: 345-006-541-188

EDAC INC TORONTO, ONTARIO CANADA

CONTACT MATERIAL; COPPER ALLOY CONTACT PLATING: GOLD ON THE MATING AREA, TIN PLATING ON THE CONTACT TAILS, NICKEL UNDERPLATE

345/395 SERIES CARD EDGE CONNECTOR CONTACT CODE 555,556,558,559,560 DIMENSIONS