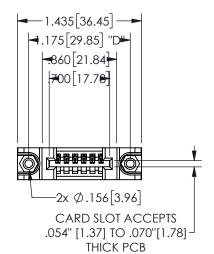

## Contact Dimensions: 541-Wire Wrap .025 Sq.(0.64 Sq.) - Tail LG=.750(19.05) .100 (2.54) Contact Spacing x .200 (5.08) Row Spacing

345/395 SERIES CARD EDGE CONNECTOR PART NUMBER: 345-006-541-188

EDAC INC TORONTO, ONTARIO CANADA