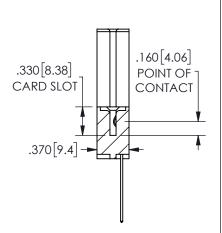

## SECTION A-A

ISSUE NUMBER ORIGINAL

1

**Contact Code 558** 

Contact Code 559

Contact Code 560

INSULATOR MATERIAL: THERMOPLASTIC POLYESTER, UL 94V-0

DAP MATERIAL AVAILABLE UPON REQUEST

CONTACT MATERIAL; COPPER ALLOY CONTACT PLATING: GOLD ON THE MATING AREA, TIN PLATING ON THE CONTACT TAILS, NICKEL UNDERPLATE

345/395 SERIES CARD EDGE CONNECTOR CONTACT CODE 555,556,558,559,560 DIMENSIONS