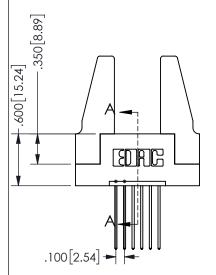

## Contact Dimensions: 541-Wire Wrap .025 Sq.(0.64 Sq.) - Tail LG=.750(19.05) .100 (2.54) Contact Spacing x .200 (5.08) Row Spacing

345/395 SERIES CARD EDGE CONNECTOR PART NUMBER: 345-006-541-188

EDAC INC TORONTO, ONTARIO CANADA

## SECTION A-A

ISSUE NUMBER ORIGINAL

1

**Contact Code 558** 

Contact Code 559

Contact Code 560

INSULATOR MATERIAL: THERMOPLASTIC POLYESTER, UL 94V-0

DAP MATERIAL AVAILABLE UPON REQUEST