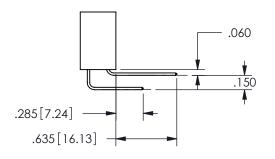

SECTION A-A

| .330[8.38]<br>CARD SLOT | .160[4.06]<br>POINT OF<br>CONTACT |
|-------------------------|-----------------------------------|
| .370[9.4]               |                                   |