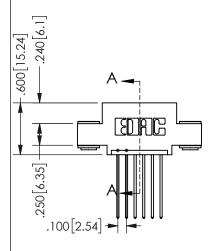

ISSUE NUMBER ORIGINAL

1

**Contact Code 558** 

Contact Code 559

Contact Code 560

INSULATOR MATERIAL: THERMOPLASTIC POLYESTER, UL 94V-0

DAP MATERIAL AVAILABLE UPON REQUEST

CONTACT MATERIAL; COPPER ALLOY CONTACT PLATING: GOLD ON THE MATING AREA, TIN PLATING ON THE CONTACT TAILS, NICKEL UNDERPLATE

345/395 SERIES CARD EDGE CONNECTOR CONTACT CODE 555,556,558,559,560 DIMENSIONS

YOUR CONNECTION TO QUALITY & SERVICE

**EDAC INC** TORONTO, ONTARIO CANADA

THESE DRAWINGS AND SPECIFICATIONS ARE THE PROPERTY OF EDAC INC.,AND SHALL NOT BE REPRODUCED, OR COPIED OR USED AS THE BASIS FOR THE MANUFACTURE OR SALE OF APPARATUS WITHOUT WRITTEN PERMISSION.