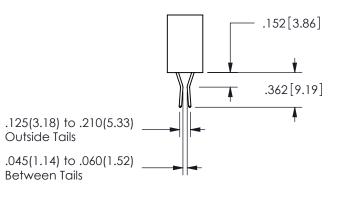

## Contact Dimensions: 541-Wire Wrap .025 Sq.(0.64 Sq.) - Tail LG=.750(19.05) .100 (2.54) Contact Spacing x .200 (5.08) Row Spacing

345/395 SERIES CARD EDGE CONNECTOR PART NUMBER: 345-006-541-403

EDNG

EDAC INC TORONTO, ONTARIO CANADA

ISSUE NUMBER ORIGINAL

1

**Contact Code 558** 

Contact Code 559

Contact Code 560

INSULATOR MATERIAL: THERMOPLASTIC POLYESTER, UL 94V-0

DAP MATERIAL AVAILABLE UPON REQUEST

CONTACT MATERIAL; COPPER ALLOY CONTACT PLATING: GOLD ON THE MATING AREA, TIN PLATING ON THE CONTACT TAILS, NICKEL UNDERPLATE