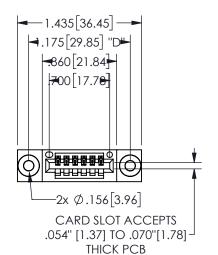

## Contact Dimensions: 541-Wire Wrap .025 Sq.(0.64 Sq.) - Tail LG=.750(19.05) .100 (2.54) Contact Spacing x .200 (5.08) Row Spacing

345/395 SERIES CARD EDGE CONNECTOR PART NUMBER: 345-006-541-403

EDNG

EDAC INC TORONTO, ONTARIO CANADA

YOUR CONNECTION TO QUALITY & SERVICE

THESE DRAWINGS AND SPECIFICATIONS ARE THE PROPERTY OF EDAC INC., AND SHALL NOT BE REPRODUCED, OR COPIED OR USED AS THE BASIS FOR THE MANUFACTURE OR SALE OF APPARATUS WITHOUT WRITTEN PERMISSION.