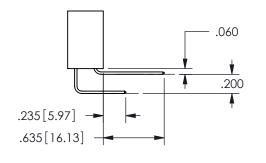

SECTION A-A

| .330[8.38]<br>CARD SLOT | .160[4.06]<br>POINT OF<br>CONTACT |
|-------------------------|-----------------------------------|
| .370[9.4]               |                                   |