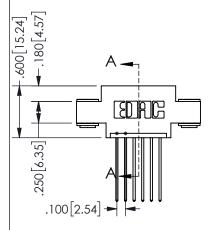

## Contact Dimensions: 541-Wire Wrap .025 Sq.(0.64 Sq.) - Tail LG=.750(19.05) .100 (2.54) Contact Spacing x .200 (5.08) Row Spacing

345/395 SERIES CARD EDGE CONNECTOR PART NUMBER: 345-006-541-603

YOUR CONNECTION TO QUALITY & SERVICE

**EDAC INC** TORONTO, ONTARIO CANADA

THESE DRAWINGS AND SPECIFICATIONS ARE THE PROPERTY OF EDAC INC., AND SHALL NOT BE REPRODUCED, OR COPIED OR USED AS THE BASIS FOR THE MANUFACTURE OR SALE OF APPARATUS WITHOUT WRITTEN PERMISSION.

|  | JLCHON A-A          |                  |  |
|--|---------------------|------------------|--|
|  | ACAD REFERENCE NO.  | 345-ENG-MASTER   |  |
|  | DRAWN: R.STA.MONICA | DATE:MAY.16/2017 |  |
|  | CHECKED:            | DATE:            |  |
|  | SCALE: NTS          | SHEET 1 OF 2     |  |
|  | DRAWING NUMBER      | ISSUE            |  |
|  | 345-ENG-MASTER      | 1                |  |