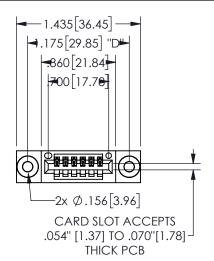

## Contact Dimensions: 541-Wire Wrap .025 Sq.(0.64 Sq.) - Tail LG=.750(19.05) .100 (2.54) Contact Spacing x .200 (5.08) Row Spacing

345/395 SERIES CARD EDGE CONNECTOR PART NUMBER: 345-006-541-603

YOUR CONNECTION TO QUALITY & SERVICE

**EDAC INC** TORONTO, ONTARIO CANADA

THESE DRAWINGS AND SPECIFICATIONS ARE THE PROPERTY OF EDAC INC., AND SHALL NOT BE REPRODUCED, OR COPIED OR USED AS THE BASIS FOR THE MANUFACTURE OR SALE OF APPARATUS WITHOUT WRITTEN PERMISSION.

|  | JLCHON A-A          |                  |  |
|--|---------------------|------------------|--|
|  | ACAD REFERENCE NO.  | 345-ENG-MASTER   |  |
|  | DRAWN: R.STA.MONICA | DATE:MAY.16/2017 |  |
|  | CHECKED:            | DATE:            |  |
|  | SCALE: NTS          | SHEET 1 OF 2     |  |
|  | DRAWING NUMBER      | ISSUE            |  |
|  | 345-ENG-MASTER      | 1                |  |