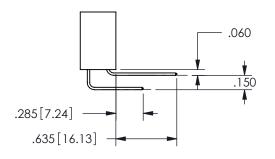

SECTION A\_A

.160 4.06 .330[8.38] POINT OF CARD SLOT CONTACT .370 9.4

ISSUE NUMBER ORIGINAL

1

**Contact Code 558** 

Contact Code 559

**Contact Code 560** 

INSULATOR MATERIAL: THERMOPLASTIC POLYESTER, UL 94V-0

DAP MATERIAL AVAILABLE UPON REQUEST

CONTACT MATERIAL; COPPER ALLOY CONTACT PLATING: GOLD ON THE MATING AREA, TIN PLATING ON THE CONTACT TAILS, NICKEL UNDERPLATE

345/395 SERIES CARD EDGE CONNECTOR CONTACT CODE 555,556,558,559,560 DIMENSIONS