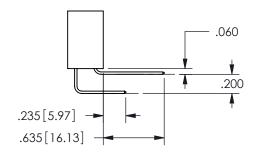

SECTION A\_A

.160 4.06 .330[8.38] POINT OF CARD SLOT CONTACT .370 9.4

ISSUE NUMBER ORIGINAL

1

**Contact Code 558** 

Contact Code 559

**Contact Code 560** 

INSULATOR MATERIAL: THERMOPLASTIC POLYESTER, UL 94V-0

DAP MATERIAL AVAILABLE UPON REQUEST

CONTACT MATERIAL; COPPER ALLOY CONTACT PLATING: GOLD ON THE MATING AREA, TIN PLATING ON THE CONTACT TAILS, NICKEL UNDERPLATE

345/395 SERIES CARD EDGE CONNECTOR CONTACT CODE 555,556,558,559,560 DIMENSIONS