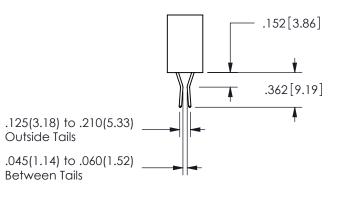

SECTION A\_A

.160 4.06 .330[8.38] POINT OF CARD SLOT CONTACT .370 9.4

ISSUE NUMBER ORIGINAL

1

**Contact Code 558** 

Contact Code 559

**Contact Code 560** 

INSULATOR MATERIAL: THERMOPLASTIC POLYESTER, UL 94V-0

DAP MATERIAL AVAILABLE UPON REQUEST

CONTACT MATERIAL; COPPER ALLOY CONTACT PLATING: GOLD ON THE MATING AREA, TIN PLATING ON THE CONTACT TAILS, NICKEL UNDERPLATE

345/395 SERIES CARD EDGE CONNECTOR CONTACT CODE 555,556,558,559,560 DIMENSIONS