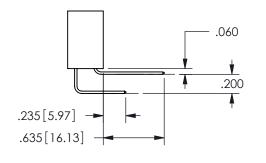

SECTION A-A

.160 4.06

POINT OF

CONTACT

ISSUE NUMBER ORIGINAL

1

**Contact Code 558** 

Contact Code 559

**Contact Code 560** 

INSULATOR MATERIAL: THERMOPLASTIC POLYESTER, UL 94V-0

DAP MATERIAL AVAILABLE UPON REQUEST

CONTACT MATERIAL; COPPER ALLOY CONTACT PLATING: GOLD ON THE MATING AREA, TIN PLATING ON THE CONTACT TAILS, NICKEL UNDERPLATE