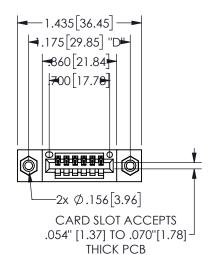

.370 9.4

.330[8.38]

CARD SLOT

## 345/395 SERIES CARD EDGE CONNECTOR PART NUMBER: 345-006-542-108

YOUR CONNECTION TO QUALITY & SERVICE

**EDAC INC** TORONTO, ONTARIO CANADA

THESE DRAWINGS AND SPECIFICATIONS ARE THE PROPERTY OF EDAC INC.,AND SHALL NOT BE REPRODUCED, OR COPIED OR USED AS THE BASIS FOR THE MANUFACTURE OR SALE OF APPARATUS WITHOUT WRITTEN PERMISSION.