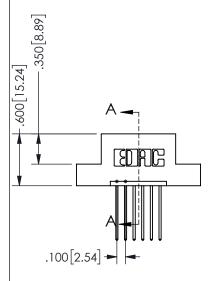

## 345/395 SERIES CARD EDGE CONNECTOR PART NUMBER: 345-006-542-108

YOUR CONNECTION TO QUALITY & SERVICE

**EDAC INC** TORONTO, ONTARIO CANADA

THESE DRAWINGS AND SPECIFICATIONS ARE THE PROPERTY OF EDAC INC.,AND SHALL NOT BE REPRODUCED, OR COPIED OR USED AS THE BASIS FOR THE MANUFACTURE OR SALE OF APPARATUS WITHOUT WRITTEN PERMISSION.