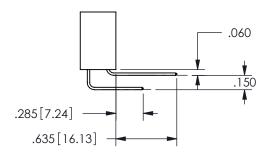

SECTION A-A

.160 4.06

POINT OF

CONTACT

ISSUE NUMBER ORIGINAL

1

**Contact Code 558** 

Contact Code 559

**Contact Code 560** 

INSULATOR MATERIAL: THERMOPLASTIC POLYESTER, UL 94V-0

DAP MATERIAL AVAILABLE UPON REQUEST

CONTACT MATERIAL; COPPER ALLOY CONTACT PLATING: GOLD ON THE MATING AREA, TIN PLATING ON THE CONTACT TAILS, NICKEL UNDERPLATE