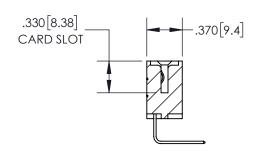

-1.435[36.45] -1.175 29.85 "D" .860 21.84 -.700[17.78]

-2x Ø.156[3.96]

CARD SLOT ACCEPTS -.054" [1.37] TO .070"[1.78] 600 [15.24] THICK PCB

EDRG .100[2.54]-

**Contact Dimensions:** 558-90 Degree Bend (Code 541 Contacts) See Sheet 2 for Contact Code 555, 556, 558, 559, 560 Dimensions

## SECTION A-A

345/395 SERIES CARD EDGE CONNECTOR PART NUMBER: 345-006-558-604

**EDAC INC** TORONTO, ONTARIO CANADA

THESE DRAWINGS AND SPECIFICATIONS ARE THE PROPERTY OF EDAC INC.,AND SHALL NOT BE REPRODUCED, OR COPIED OR USED AS THE BASIS FOR THE MANUFACTURE OR SALE OF APPARATUS WITHOUT WRITTEN PERMISSION.