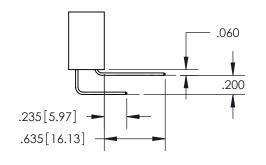

-1.435[36.45] -1.175 29.85 "D" .860 21.84 -.700[17.78]

-2x Ø.156[3.96]

CARD SLOT ACCEPTS -.054" [1.37] TO .070"[1.78] 600 [15.24] THICK PCB

EDRG .100[2.54]-

**Contact Dimensions:** 558-90 Degree Bend (Code 541 Contacts) See Sheet 2 for Contact Code 555, 556, 558, 559, 560 Dimensions