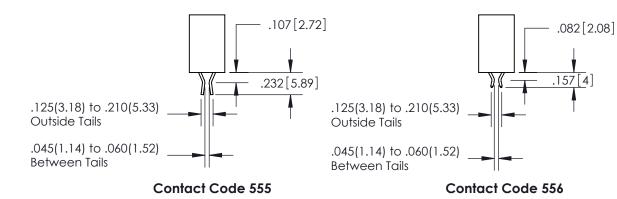

ISSUE NUMBER

ORIGINAL

1

**Contact Code 558** 

**Contact Code 559** 

**Contact Code 560** 

| 345/395 SERIES CARD EDGE CONNECTOR          |
|---------------------------------------------|
| CONTACT CODE 555,556,558,559,560 DIMENSIONS |

Outside Tails

Between Tails

|   | ACAD REFERENCE NO.  | 345-ENG-MASTER   |
|---|---------------------|------------------|
|   | DRAWN: R.STA.MONICA | DATE:MAY.16/2017 |
| ) | CHECKED:            | DATE:            |
|   | SCALE: 1:1          | SHEET 2 OF 2     |
|   | DRAWING NUMBER      | ISSUE            |
|   | 345-ENG-MASTER      | 1                |