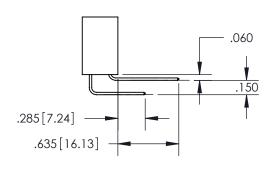

-1.435[36.45] -1.175 29.85 "D" .860 21.84 -.700[17.78]

-2x Ø.156[3.96]

CARD SLOT ACCEPTS -.054" [1.37] TO .070"[1.78] 600 [15.24] THICK PCB

EDRG .100[2.54]-

**Contact Dimensions:** 558-90 Degree Bend (Code 541 Contacts) See Sheet 2 for Contact Code 555, 556, 558, 559, 560 Dimensions

## SECTION A-A

345/395 SERIES CARD EDGE CONNECTOR PART NUMBER: 345-006-558-604

**EDAC INC** TORONTO, ONTARIO CANADA

THESE DRAWINGS AND SPECIFICATIONS ARE THE PROPERTY OF EDAC INC.,AND SHALL NOT BE REPRODUCED, OR COPIED OR USED AS THE BASIS FOR THE MANUFACTURE OR SALE OF APPARATUS WITHOUT WRITTEN PERMISSION.