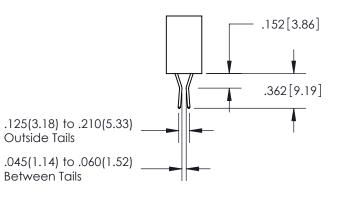

ISSUE NUMBER

ORIGINAL

1

**Contact Code 558** 

**Contact Code 559** 

**Contact Code 560** 

| 345/395 SERIES CARD EDGE CONNECTOR          |
|---------------------------------------------|
| CONTACT CODE 555,556,558,559,560 DIMENSIONS |

Outside Tails

Between Tails

|   | ACAD REFERENCE NO.  | 345-ENG-MASTER   |
|---|---------------------|------------------|
|   | DRAWN: R.STA.MONICA | DATE:MAY.16/2017 |
| ) | CHECKED:            | DATE:            |
|   | SCALE: 1:1          | SHEET 2 OF 2     |
|   | DRAWING NUMBER      | ISSUE            |
|   | 345-ENG-MASTER      | 1                |