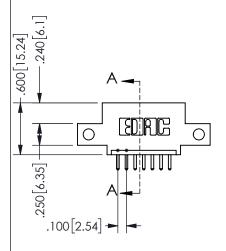

SECTION A-A

ISSUE NUMBER ORIGINAL

1

**Contact Code 558** 

Contact Code 559

**Contact Code 560** 

INSULATOR MATERIAL: THERMOPLASTIC POLYESTER, UL 94V-0 DAP MATERIAL AVAILABLE UPON REQUEST

CONTACT MATERIAL; COPPER ALLOY CONTACT PLATING: GOLD ON THE MATING AREA, TIN PLATING ON THE CONTACT TAILS, NICKEL UNDERPLATE