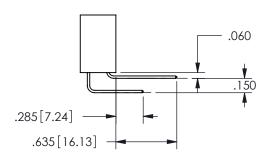

.160 4.06 .330[8.38] POINT OF CARD SLOT CONTACT

345/395 SERIES CARD EDGE CONNECTOR PART NUMBER: 345-007-520-412

YOUR CONNECTION TO QUALITY & SERVICE

**EDAC INC** TORONTO, ONTARIO CANADA

THESE DRAWINGS AND SPECIFICATIONS ARE THE PROPERTY OF EDAC INC.,AND SHALL NOT BE REPRODUCED, OR COPIED OR USED AS THE BASIS FOR THE MANUFACTURE OR SALE OF APPARATUS WITHOUT WRITTEN PERMISSION.