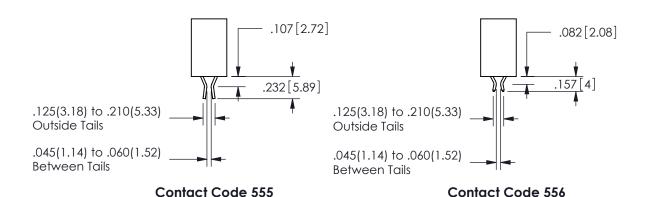

THIS IS A C.A.D. GENERATED DRAWING DO NOT MAKE MANUAL REVISIONS TO MASTER.

ISSUE NUMBER

ORIGINAL

1

THICK PCB

<u>Contact Dimensions:</u>
520-P.C. Tail .030x.018(0.76x0.46) - Tail LG=.175(4.45)
.100 (2.54) Contact Spacing x .200 (5.08) Row Spacing

## 345/395 SERIES CARD EDGE CONNECTOR CONTACT CODE 555,556,558,559,560 DIMENSIONS

YOUR CONNECTION TO QUALITY & SERVICE

**EDAC INC** TORONTO, ONTARIO CANADA

THESE DRAWINGS AND SPECIFICATIONS ARE THE PROPERTY OF EDAC INC.,AND SHALL NOT BE REPRODUCED, OR COPIED OR USED AS THE BASIS FOR THE MANUFACTURE OR SALE OF APPARATUS WITHOUT WRITTEN PERMISSION.