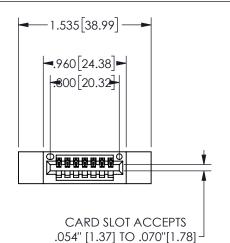

.160 4.06 .330[8.38] POINT OF CARD SLOT CONTACT

345/395 SERIES CARD EDGE CONNECTOR PART NUMBER: 345-007-520-412

YOUR CONNECTION TO QUALITY & SERVICE

**EDAC INC** TORONTO, ONTARIO CANADA

THESE DRAWINGS AND SPECIFICATIONS ARE THE PROPERTY OF EDAC INC.,AND SHALL NOT BE REPRODUCED, OR COPIED OR USED AS THE BASIS FOR THE MANUFACTURE OR SALE OF APPARATUS WITHOUT WRITTEN PERMISSION.