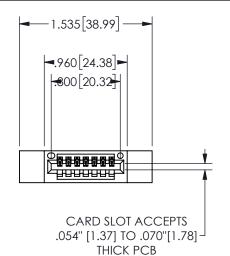

## 345/395 SERIES CARD EDGE CONNECTOR

PART NUMBER: 345-007-521-412

YOUR CONNECTION TO QUALITY & SERVICE

**EDAC INC** TORONTO, ONTARIO CANADA

THESE DRAWINGS AND SPECIFICATIONS ARE THE PROPERTY OF EDAC INC.,AND SHALL NOT BE REPRODUCED, OR COPIED OR USED AS THE BASIS FOR THE MANUFACTURE OR SALE OF APPARATUS WITHOUT WRITTEN PERMISSION.

| ACAD REFERENCE NO.  | 345-ENG-MASTER   |
|---------------------|------------------|
| DRAWN: R.STA.MONICA | DATE:MAY.16/2017 |
| CHECKED:            | DATE:            |
| SCALE: NTS          | SHEET 1 OF 2     |
| DRAWING NUMBER      | ISSUE            |
| 345-ENG-MASTER      | 1                |
|                     |                  |