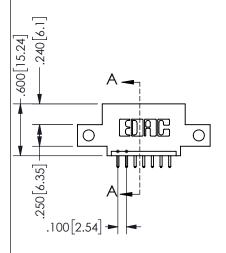

.160 4.06 .330[8.38] POINT OF CARD SLOT CONTACT

## 345/395 SERIES CARD EDGE CONNECTOR

PART NUMBER: 345-007-521-412

YOUR CONNECTION TO QUALITY & SERVICE

**EDAC INC** TORONTO, ONTARIO CANADA

THESE DRAWINGS AND SPECIFICATIONS ARE THE PROPERTY OF EDAC INC.,AND SHALL NOT BE REPRODUCED, OR COPIED OR USED AS THE BASIS FOR THE MANUFACTURE OR SALE OF APPARATUS WITHOUT WRITTEN PERMISSION.

| ACAD REFERENCE NO.  | 345-ENG-MASTER   |
|---------------------|------------------|
| DRAWN: R.STA.MONICA | DATE:MAY.16/2017 |
| CHECKED:            | DATE:            |
| SCALE: NTS          | SHEET 1 OF 2     |
| DRAWING NUMBER      | ISSUE            |
| 345-ENG-MASTER      | 1                |
|                     |                  |