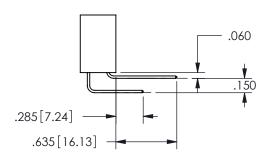

THIS IS A C.A.D. GENERATED DRAWING DO NOT MAKE MANUAL REVISIONS TO MASTER.

ISSUE NUMBER

ORIGINAL

1

**Contact Dimensions:** 523-P.C. Tail .025 Sq.(0.64 Sq.) - Tail LG=.390(9.91) .100 (2.54) Contact Spacing x .200 (5.08) Row Spacing

ISSUE NUMBER ORIGINAL

1

**Contact Code 558** 

Contact Code 559

**Contact Code 560** 

INSULATOR MATERIAL: THERMOPLASTIC POLYESTER, UL 94V-0 DAP MATERIAL AVAILABLE UPON REQUEST

CONTACT MATERIAL; COPPER ALLOY CONTACT PLATING: GOLD ON THE MATING AREA, TIN PLATING ON THE CONTACT TAILS, NICKEL UNDERPLATE