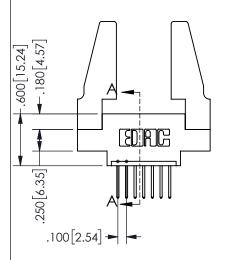

.160 4.06 .330[8.38] POINT OF **CARD SLOT** CONTACT .370 9.4

## **SECTION A-A**

345/395 SERIES CARD EDGE CONNECTOR PART NUMBER: 345-007-523-688

**EDAC INC** TORONTO, ONTARIO CANADA

THESE DRAWINGS AND SPECIFICATIONS ARE THE PROPERTY OF EDAC INC., AND SHALL NOT BE REPRODUCED, OR COPIED OR USED AS THE BASIS FOR THE MANUFACTURE OR SALE OF APPARATUS WITHOUT WRITTEN PERMISSION.