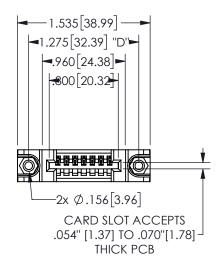

## **SECTION A-A**

345/395 SERIES CARD EDGE CONNECTOR PART NUMBER: 345-007-523-688

**EDAC INC** TORONTO, ONTARIO CANADA

THESE DRAWINGS AND SPECIFICATIONS ARE THE PROPERTY OF EDAC INC., AND SHALL NOT BE REPRODUCED, OR COPIED OR USED AS THE BASIS FOR THE MANUFACTURE OR SALE OF APPARATUS WITHOUT WRITTEN PERMISSION.

| ACAD REFERENCE NO.  | 345-ENG-MASTER |           |
|---------------------|----------------|-----------|
| DRAWN: R.STA.MONICA | DATEMA         | Y.16/2017 |
| CHECKED:            | DATE:          |           |
| SCALE: NTS          | SHEET          | OF 2      |
| DRAWING NUMBER      |                | ISSUE     |
| 345-ENG-MASTER      |                | 1         |
|                     |                |           |