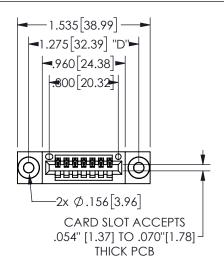

.160 4.06 .330[8.38] POINT OF CARD SLOT CONTACT .370 9.4

## SECTION A-A

345/395 SERIES CARD EDGE CONNECTOR PART NUMBER: 345-007-524-403

**EDAC INC** TORONTO, ONTARIO CANADA

THESE DRAWINGS AND SPECIFICATIONS ARE THE PROPERTY OF EDAC INC.,AND SHALL NOT BE REPRODUCED, OR COPIED OR USED AS THE BASIS FOR THE MANUFACTURE OR SALE OF APPARATUS WITHOUT WRITTEN PERMISSION.