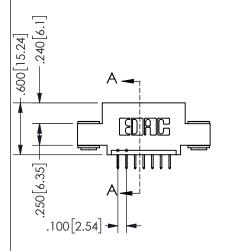

## SECTION A-A

345/395 SERIES CARD EDGE CONNECTOR PART NUMBER: 345-007-524-403

**EDAC INC** TORONTO, ONTARIO CANADA

THESE DRAWINGS AND SPECIFICATIONS ARE THE PROPERTY OF EDAC INC.,AND SHALL NOT BE REPRODUCED, OR COPIED OR USED AS THE BASIS FOR THE MANUFACTURE OR SALE OF APPARATUS WITHOUT WRITTEN PERMISSION.