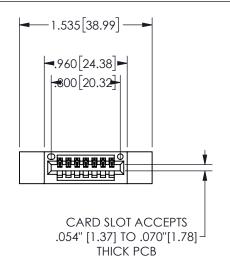

THIS IS A C.A.D. GENERATED DRAWING DO NOT MAKE MANUAL REVISIONS TO MASTER.

ISSUE NUMBER

ORIGINAL

1

<u>Contact Dimensions:</u> 544-Wire Wrap .050x.025(1.27x0.64) - Tail LG=.750(19.05)

.100 (2.54) Contact Spacing x .200 (5.08) Row Spacing

## 345/395 SERIES CARD EDGE CONNECTOR PART NUMBER: 345-007-544-412

YOUR CONNECTION TO QUALITY & SERVICE

**EDAC INC** TORONTO, ONTARIO CANADA

THESE DRAWINGS AND SPECIFICATIONS ARE THE PROPERTY OF EDAC INC.,AND SHALL NOT BE REPRODUCED, OR COPIED OR USED AS THE BASIS FOR THE MANUFACTURE OR SALE OF APPARATUS WITHOUT WRITTEN PERMISSION.