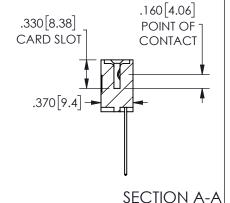

ISSUE NUMBER ORIGINAL

1

**Contact Code 558** 

Contact Code 559

Contact Code 560

INSULATOR MATERIAL: THERMOPLASTIC POLYESTER, UL 94V-0 DAP MATERIAL AVAILABLE UPON REQUEST

CONTACT MATERIAL; COPPER ALLOY CONTACT PLATING: GOLD ON THE MATING AREA, TIN PLATING ON THE CONTACT TAILS, NICKEL UNDERPLATE

## 345/395 SERIES CARD EDGE CONNECTOR CONTACT CODE 555,556,558,559,560 DIMENSIONS

YOUR CONNECTION TO QUALITY & SERVICE

**EDAC INC** TORONTO, ONTARIO CANADA

THESE DRAWINGS AND SPECIFICATIONS ARE THE PROPERTY OF EDAC INC.,AND SHALL NOT BE REPRODUCED, OR COPIED OR USED AS THE BASIS FOR THE MANUFACTURE OR SALE OF APPARATUS WITHOUT WRITTEN PERMISSION.