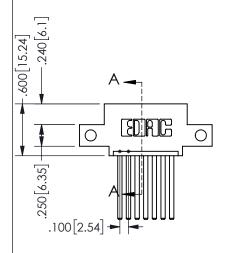

THIS IS A C.A.D. GENERATED DRAWING DO NOT MAKE MANUAL REVISIONS TO MASTER.

ISSUE NUMBER

ORIGINAL

1

<u>Contact Dimensions:</u> 544-Wire Wrap .050x.025(1.27x0.64) - Tail LG=.750(19.05)

.100 (2.54) Contact Spacing x .200 (5.08) Row Spacing

## 345/395 SERIES CARD EDGE CONNECTOR PART NUMBER: 345-007-544-412

YOUR CONNECTION TO QUALITY & SERVICE

**EDAC INC** TORONTO, ONTARIO CANADA

THESE DRAWINGS AND SPECIFICATIONS ARE THE PROPERTY OF EDAC INC.,AND SHALL NOT BE REPRODUCED, OR COPIED OR USED AS THE BASIS FOR THE MANUFACTURE OR SALE OF APPARATUS WITHOUT WRITTEN PERMISSION.